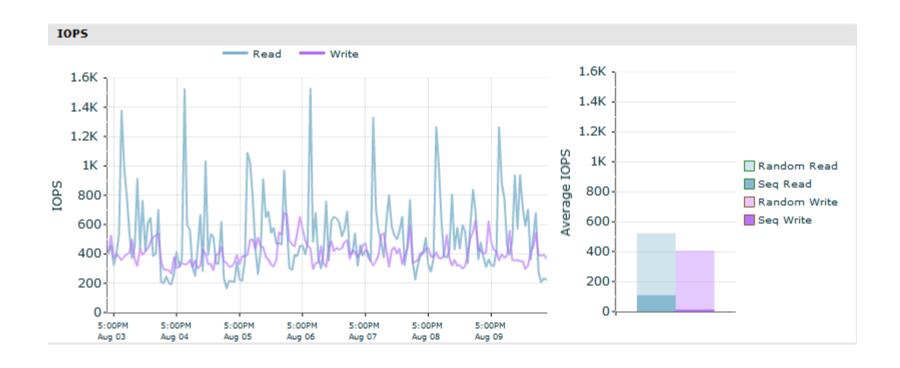

|            |

## Array

#### Array > nimble2



## Performance Policies

Policies define how storage is configured for a specific data type (block size)

#### Performance Policies

| New Performance Policy   |                    |
|--------------------------|--------------------|
| Performance Policy       | Associated Volumes |
| default                  | 3                  |
| Exchange 2003 data store | 0                  |
| Exchange 2007 data store | 0                  |
| Exchange 2010 data store | 9                  |
| Exchange log             | 6                  |
| SharePoint               | 0                  |
| SQL Server               | 4                  |
| VMware ESX               | 8                  |

# Performance - Throughput



## Performance - IOPS



## Performance – Cache Hit Rate