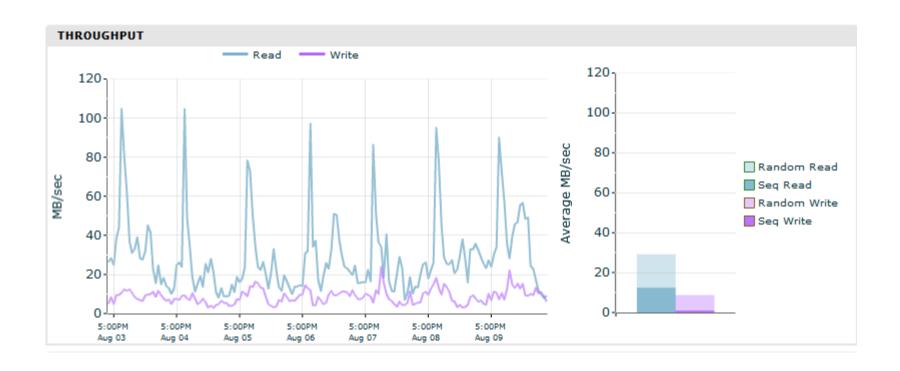

|            |
|               |            |

## Array

#### Array > nimble2



## Performance Policies

Policies define how storage is configured for a specific data type (block size)

#### Performance Policies

| New Performance Policy   |                    |
|--------------------------|--------------------|
| Performance Policy       | Associated Volumes |
| default                  | 3                  |
| Exchange 2003 data store | 0                  |
| Exchange 2007 data store | 0                  |
| Exchange 2010 data store | 9                  |
| Exchange log             | 6                  |
| SharePoint               | 0                  |
| SQL Server               | 4                  |
| VMware ESX               | 8                  |

# Performance - Throughput



## Performance - IOPS



## Performance – Cache Hit Rate