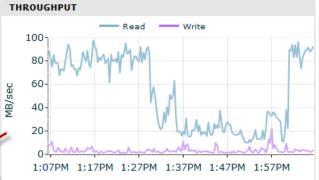

# Nimble Storage in Real Life

## Architecture



### Volumes

- Exchange
- Microsoft DFS File Storage (partial)
- Microsoft DPM Backups (partial
- SQL Server Data Bases and Data Stores
- Virtual Machines (iSCSI)
- Virtual Machine Backups

### Overview

nimblestorage

You are logged into: Nimble1

Logout

ome Manage - Monitor - Events Administration - Help -

#### Home







| 2.4K - 1.2K - 600 - 0