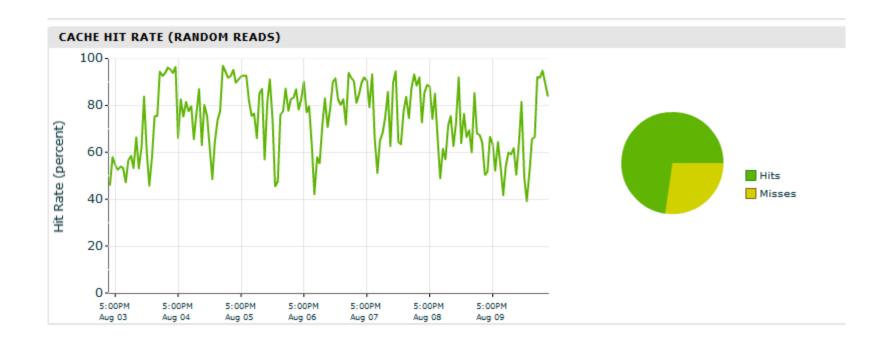

ay

#### Array > nimble2



## Performance Policies

Policies define how storage is configured for a specific data type (block size)

#### Performance Policies

| New Performance Policy   |                    |
|--------------------------|--------------------|
| Performance Policy       | Associated Volumes |
| default                  | 3                  |
| Exchange 2003 data store | 0                  |
| Exchange 2007 data store | 0                  |
| Exchange 2010 data store | 9                  |
| Exchange log             | 6                  |
| SharePoint               | 0                  |
| SQL Server               | 4                  |
| VMware ESX               | 8                  |

# Performance - Throughput



## Performance - IOPS



## Performance – Cache Hit Rate