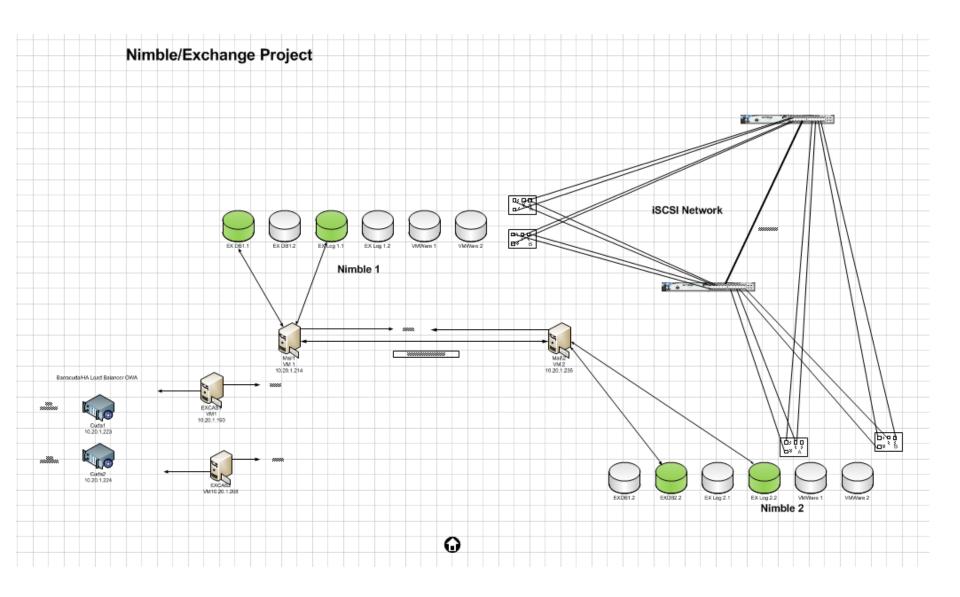

## Architecture

### Volumes

- Exchange
- Microsoft DFS File Storage (partial)
- Microsoft DPM Backups (partial
- SQL Server Data Bases and Data Stores
- Virtual Machines (iSCSI)
- Virtual Machine Backups

## Array

#### Array > nimble2