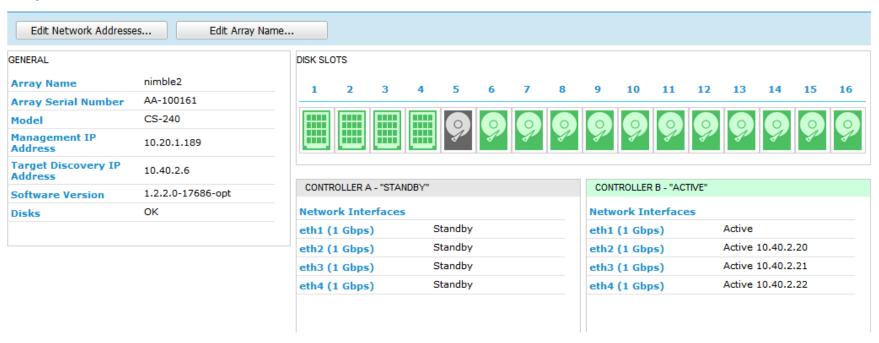

|  |  |
|-------------------------------|----------|-------|--|--|
| Category                      | Critical | Minor |  |  |
| All                           | 0        | 0     |  |  |
| Hardware                      | 0        | 0     |  |  |
| Service                       | 0        | 0     |  |  |
| Replication                   | 0        | 0     |  |  |
| Volume                        | 0        | 0     |  |  |
| Update                        | 0        | 0     |  |  |

| RECENT EVENTS |            |
|---------------|------------|
| Description   | Time       |
| No item       | s to show. |
|               |            |
|               |            |
|               |            |
|               |            |
|               |            |

## Array

#### Array > nimble2



## Performance Policies

Policies define how storage is configured for a specific data type (block size)

#### Performance Policies

| New Performance Policy   |                    |
|--------------------------|--------------------|
| Performance Policy       | Associated Volumes |
| default                  | 3                  |
| Exchange 2003 data store | 0                  |
| Exchange 2007 data store | 0                  |
| Exchange 2010 data store | 9                  |
| Exchange log             | 6                  |
| SharePoint               | 0                  |
| SQL Server               | 4                  |
| VMware ESX               | 8                  |

# Performance - Throughput



## Performance - IOPS



## Performance – Cache Hit Rate