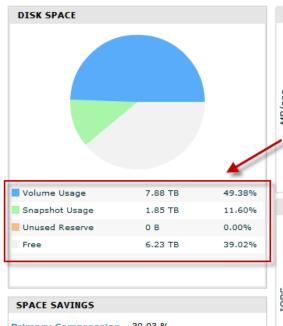

#### Home

| 2.4K - 1.2K - 600 - 0                                                                                                                                                                                                                                                                                                                                                                                                                                                                                                                                                                                                                                                                                                                                                                                                                                                                                                                                                                                                                                                                                                                                                                                                                                                                                                                                                                                                                                                                                                                                                                                                                                                                                                                                                                                                                                                                                                                                                                                                                                                                                                          | 10 | DPS                                       |
|--------------------------------------------------------------------------------------------------------------------------------------------------------------------------------------------------------------------------------------------------------------------------------------------------------------------------------------------------------------------------------------------------------------------------------------------------------------------------------------------------------------------------------------------------------------------------------------------------------------------------------------------------------------------------------------------------------------------------------------------------------------------------------------------------------------------------------------------------------------------------------------------------------------------------------------------------------------------------------------------------------------------------------------------------------------------------------------------------------------------------------------------------------------------------------------------------------------------------------------------------------------------------------------------------------------------------------------------------------------------------------------------------------------------------------------------------------------------------------------------------------------------------------------------------------------------------------------------------------------------------------------------------------------------------------------------------------------------------------------------------------------------------------------------------------------------------------------------------------------------------------------------------------------------------------------------------------------------------------------------------------------------------------------------------------------------------------------------------------------------------------|----|-------------------------------------------|
| 2.4K - 1.8K - 1.2K - 600 - 600 - 600 - 600 - 600 - 600 - 600 - 600 - 600 - 600 - 600 - 600 - 600 - 600 - 600 - 600 - 600 - 600 - 600 - 600 - 600 - 600 - 600 - 600 - 600 - 600 - 600 - 600 - 600 - 600 - 600 - 600 - 600 - 600 - 600 - 600 - 600 - 600 - 600 - 600 - 600 - 600 - 600 - 600 - 600 - 600 - 600 - 600 - 600 - 600 - 600 - 600 - 600 - 600 - 600 - 600 - 600 - 600 - 600 - 600 - 600 - 600 - 600 - 600 - 600 - 600 - 600 - 600 - 600 - 600 - 600 - 600 - 600 - 600 - 600 - 600 - 600 - 600 - 600 - 600 - 600 - 600 - 600 - 600 - 600 - 600 - 600 - 600 - 600 - 600 - 600 - 600 - 600 - 600 - 600 - 600 - 600 - 600 - 600 - 600 - 600 - 600 - 600 - 600 - 600 - 600 - 600 - 600 - 600 - 600 - 600 - 600 - 600 - 600 - 600 - 600 - 600 - 600 - 600 - 600 - 600 - 600 - 600 - 600 - 600 - 600 - 600 - 600 - 600 - 600 - 600 - 600 - 600 - 600 - 600 - 600 - 600 - 600 - 600 - 600 - 600 - 600 - 600 - 600 - 600 - 600 - 600 - 600 - 600 - 600 - 600 - 600 - 600 - 600 - 600 - 600 - 600 - 600 - 600 - 600 - 600 - 600 - 600 - 600 - 600 - 600 - 600 - 600 - 600 - 600 - 600 - 600 - 600 - 600 - 600 - 600 - 600 - 600 - 600 - 600 - 600 - 600 - 600 - 600 - 600 - 600 - 600 - 600 - 600 - 600 - 600 - 600 - 600 - 600 - 600 - 600 - 600 - 600 - 600 - 600 - 600 - 600 - 600 - 600 - 600 - 600 - 600 - 600 - 600 - 600 - 600 - 600 - 600 - 600 - 600 - 600 - 600 - 600 - 600 - 600 - 600 - 600 - 600 - 600 - 600 - 600 - 600 - 600 - 600 - 600 - 600 - 600 - 600 - 600 - 600 - 600 - 600 - 600 - 600 - 600 - 600 - 600 - 600 - 600 - 600 - 600 - 600 - 600 - 600 - 600 - 600 - 600 - 600 - 600 - 600 - 600 - 600 - 600 - 600 - 600 - 600 - 600 - 600 - 600 - 600 - 600 - 600 - 600 - 600 - 600 - 600 - 600 - 600 - 600 - 600 - 600 - 600 - 600 - 600 - 600 - 600 - 600 - 600 - 600 - 600 - 600 - 600 - 600 - 600 - 600 - 600 - 600 - 600 - 600 - 600 - 600 - 600 - 600 - 600 - 600 - 600 - 600 - 600 - 600 - 600 - 600 - 600 - 600 - 600 - 600 - 600 - 600 - 600 - 600 - 600 - 600 - 600 - 600 - 600 - 600 - 600 - 600 - 600 - 600 - 600 - 600 - 600 - 600 - 600 - 600 - 600 - 600 - 600 - 600 - 600 - 600 - 600 - 600 |    | Read Write                                |
| 1.8K - 1.2K - 600 - 1.2K - 1.2 |    | зк -                                      |
| 500 1.2K                                                                                                                                                                                                                                                                                                                                                                                                                                                                                                                                                                                                                                                                                                                                                                                                                                                                                                                                                                                                                                                                                                                                                                                                                                                                                                                                                                                                                                                                                                                                                                                                                                                                                                                                                                                                                                                                                                                                                                                                                                                                                                                       |    | 2.4K -                                    |
| 600                                                                                                                                                                                                                                                                                                                                                                                                                                                                                                                                                                                                                                                                                                                                                                                                                                                                                                                                                                                                                                                                                                                                                                                                                                                                                                                                                                                                                                                                                                                                                                                                                                                                                                                                                                                                                                                                                                                                                                                                                                                                                                                            | bS | 1.8K ·                                    |
| o harby hall harby harby                                                                                                                                                                                                                                                                                                                                                                                                                                                                                                                                                                                                                                                                                                                                                                                                                                                                                                                                                                                                                                                                                                                                                                                                                                                                                                                                                                                                                                                                                                                                                                                                                                                                                                                                                                                                                                                                                                                                                                                                                                                                                                       | 2  | 1.2K                                      |
|                                                                                                                                                                                                                                                                                                                                                                                                                                                                                                                                                                                                                                                                                                                                                                                                                                                                                                                                                                                                                                                                                                                                                                                                                                                                                                                                                                                                                                                                                                                                                                                                                                                                                                                                                                                                                                                                                                                                                                                                                                                                                                                                |    | 600                                       |
|                                                                                                                                                                                                                                                                                                                                                                                                                                                                                                                                                                                                                                                                                                                                                                                                                                                                                                                                                                                                                                                                                                                                                                                                                                                                                                                                                                                                                                                                                                                                                                                                                                                                                                                                                                                                                                                                                                                                                                                                                                                                                                                                |    | 0                                         |
| 1:07PM 1:17PM 1:27PM 1:37PM 1:47PM 1:57PM                                                                                                                                                                                                                                                                                                                                                                                                                                                                                                                                                                                                                                                                                                                                                                                                                                                                                                                                                                                                                                                                                                                                                                                                                                                                                                                                                                                                                                                                                                                                                                                                                                                                                                                                                                                                                                                                                                                                                                                                                                                                                      |    | 1:07PM 1:17PM 1:27PM 1:37PM 1:47PM 1:57PM |