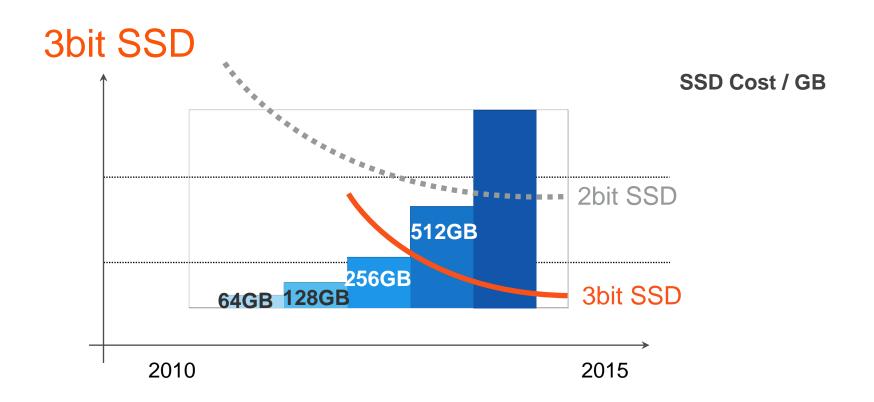

# Revolutionizing Consumer Storage with 3D V-NAND

Chris Geiser
cgeiser@sea.samsung.com
Samsung Electronics America



Thin & Light



#### **Longer Battery Life**





## High Performance

#### Multi-Tasking

Faster Storage









## **Higher Capacity**

#### Richer Content













#### Flexible & Efficient

#### Small Form Factor



3.5" > M.2 F/F

**Low Power** 







## Perfect for Portability





### **Built for Speed**

I/F Breakthrough

Mixed Pattern Performance











#### Cost-Effective



## Perfect for Higher Capacity







# What does 3D V-NAND mean for the future of technology?





### **Increased Capacity**



Planar 3D V-NAND------







## Ultra High Performance

# Performance Increasing



# Target Applications









### Increased Reliability



# 40GB/day 150TBW

The Industry Leading Warranty







#### **Ultra Low Power**

#### **Power Decreasing**









SSD Power 8 hours active and 16 hours idle

# Target Applications







# The Storage Solution for the Terabyte Era

Higher Capacity for Increased Content

More Speed for Faster Service

Increased Reliability to support Increased Workloads

Better Power Efficiency for better Mobile Experience





# 850 PRO

Ultimate Performance

Enhanced Endurance & Reliability

Efficient Power Management





## 850