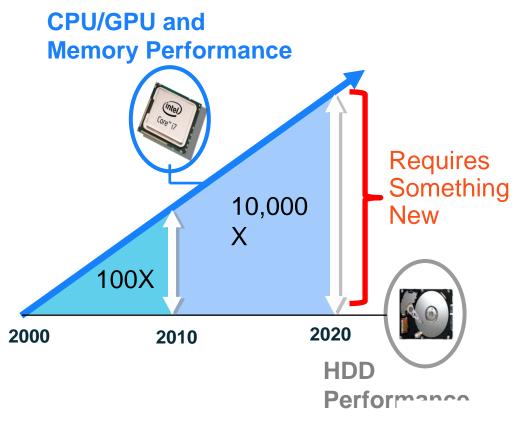

# Revolutionizing Consumer Storage with 3D V-NAND

Chris Geiser
cgeiser@sea.samsung.com
Samsung Electronics America



Thin & Light



#### **Longer Battery Life**





## High Performance

#### Multi-Tasking

Faster Storage









## **Higher Capacity**

#### Richer Content













#### Flexible & Efficient

#### Small Form Factor



3.5" > M.2 F/F

**Low Power** 







## Perfect for Portability





### **Built for Speed**

I/F Breakthrough

Mixed Pattern Performance











#### Cost-Effective



## Perfect for Higher Capacity







# What does 3D V-NAND mean for the future of technology?





### **Increased Capacity**



Planar 3D V-NAND------







## Ultra High Performance

# Performance Increasing



# Target Applications









### Increased Reliability



# 40GB/day 150TBW

The Industry Leading Warranty







#### **Ultra Low Power**

#### **Power Decreasing**









SSD Power 8 hours active and 16 hours idle

# Target Applications







# The Storage Solution for the Terabyte Era

H