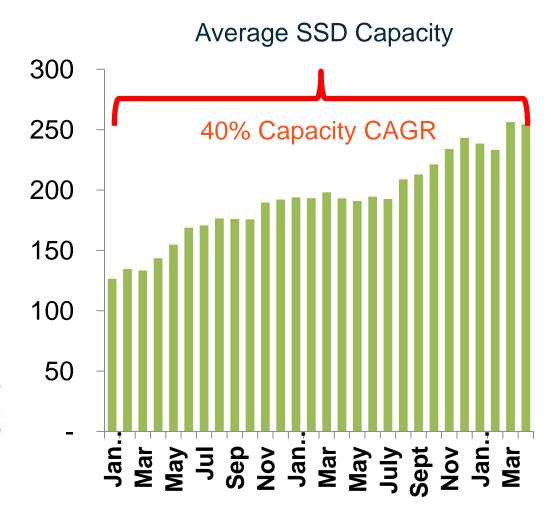

# Revolutionizing Consumer Storage with 3D V-NAND

Chris Geiser
cgeiser@sea.samsung.com
Samsung Electronics America



Thin & Light



#### **Longer Battery Life**





## High Performance

#### Multi-Tasking

Faster Storage









## **Higher Capacity**

#### Richer Content













#### Flexible & Efficient

#### Small Form Factor



3.5" > M.2 F/F

**Low Power** 







## Perfect for Portability





### **Built for Speed**

I/F Breakthrough

Mixed Pattern Performance











#### Cost-Effective



## Perfect for Higher Capacity







# What does 3D V-NAND mean for the future of technology?





### **Increased Capacity**



Planar 3D V-NAND------







## Ultra High Performance

# Performance Increasing



# Target Applications









### Increased Reliability



# 40GB/day 150TBW

The Industry Leading Warranty







#### **Ultra Low Power**

#### **Power Decreasing**









SSD Power 8 hours active and 16 hours idle

# Target Applications







# The Storage Solution for the Terabyte Era

Higher Capacity for Increased Content

More Speed for Fast