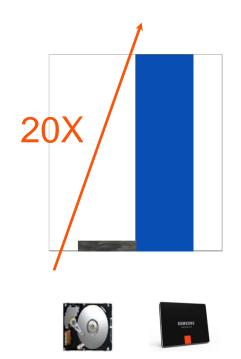

# Revolutionizing Consumer Storage with 3D V-NAND

Chris Geiser
cgeiser@sea.samsung.com
Samsung Electronics America



Thin & Light



#### **Longer Battery Life**





## High Performance

#### Multi-Tasking

Faster Storage









## **Higher Capacity**

#### Richer Content













#### Flexible & Efficient

#### Small Form Factor



3.5" > M.2 F/F

**Low Power** 







## Perfect for Portability





### **Built for Speed**

I/F Breakthrough

Mixed Pattern Performance











#### Cost-Effective



## Perfect for Higher Capacity







# What does 3D V-NAND mean for the future of technology?





### **Increased Capacity**



Planar 3D V-NAND------







## Ultra High Performance

# Performance Increasing



# Target Applications









### Increased Reliability



# 40GB/day 150TBW

The Industry Leading Warranty







#### **Ultra Low Power**

#### **Power Decreasing**









SSD Power 8 hours active and 16 hours idle

# Target Applications







# The Storage Solution for the Terabyte Era

Higher Capacity for Increased Content

More Speed for Faster Service

Increased Reliability to support Increased Workloads

Better Power Efficiency for better Mobile Experience





# 850 PRO

Ultimate Performance

Enhanced Endurance & Reliability

Efficient