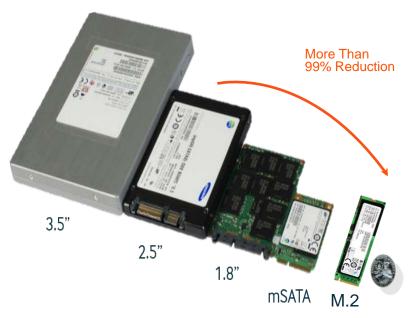

# Revolutionizing Consumer Storage with 3D V-NAND

Chris Geiser
cgeiser@sea.samsung.com
Samsung Electronics America



Thin & Light



#### **Longer Battery Life**





## High Performance

#### Multi-Tasking

Faster Storage









## **Higher Capacity**

#### Richer Content













#### Flexible & Efficient

#### Small Form Factor



3.5" > M.2 F/F

**Low Power** 







## Perfect for Portability





### **Built for Speed**

I/F Breakthrough

Mixed Pattern Performance











#### Cost-Effective



## Perfect for Higher Capacity







# What does 3D V-NAND mean for the future of technology?





### **Increased Capacity**



Planar 3D V-NAND------







## Ultra High Performance

# Performance Increasing



# Target Applications









### Increased Reliability



# 40GB/day 150TBW

The Industry Leading Warranty







#### **Ultra Low Power**

#### **Power Decreasing**









SSD Power 8 hours active and 16 hours idle

# Target Applications







# The Storage Solution for the Terabyte Era

Higher Capacity for Increased Content

More Speed for Faster Service

Increased Reliability to support Increased Wo