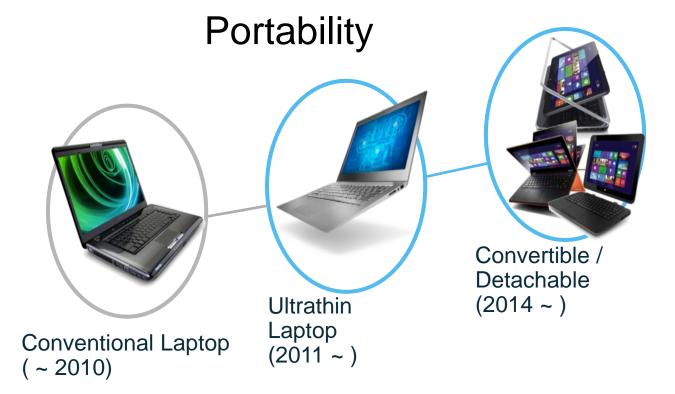

## Perfect for Portability

#### Small Form Factor

3.5" > M.2 F/F

**Low Power** 