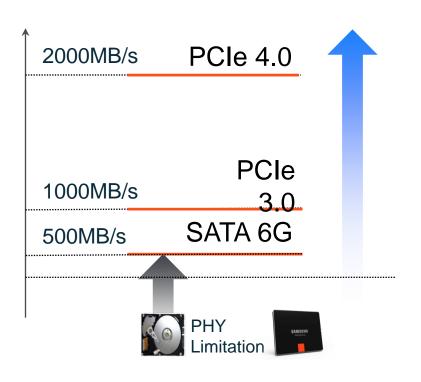

# Revolutionizing Consumer Storage with 3D V-NAND

Chris Geiser
cgeiser@sea.samsung.com
Samsung Electronics America



Thin & Light



#### **Longer Battery Life**





## High Performance

#### Multi-Tasking

Faster Storage









## **Higher Capacity**

#### Richer Content













#### Flexible & Efficient

#### Small Form Factor



3.5" > M.2 F/F

**Low Power** 







## Perfect for Portability





### **Built for Speed**

I/F Breakthrough

Mixed Pattern Performance











#### Cost-Effective



## Perfect for Higher Capacity







# What does 3D V-NAND mean for the future of technology?





### **Increased Capacity**



Planar 3D V-NAND------







## Ultra High Performance

# Performance Increasing



# Target Applications









### Increased Reliability



# 40GB/day 150TBW

The Industry Leading Warranty







#### **Ultra Low Power**

#### **Power Decreasing**









SSD Power 8 hours active and 16 hours idle

# Target Applications







# The Storage Solution for the Terabyte Era

Higher Capacity for Increased Content

More Speed for Faster Service

Increased Reliability to support Increased Workloads

Better Power Efficiency for better Mobile Experience





# 850 PRO

Ultimate Performance

Enhanced Endurance & Reliability

Efficien