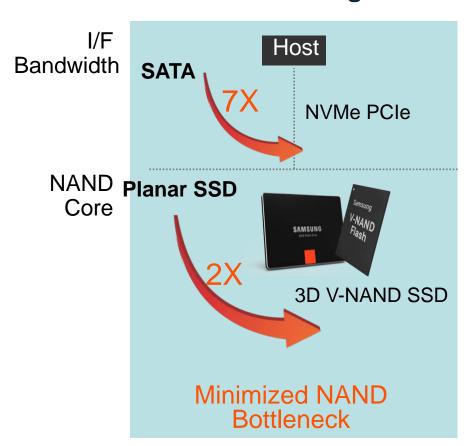

### **Built for Speed**

I/F Breakthrough

Mixed Pattern Performance

## Ultra High Performance

# Performance Increasing