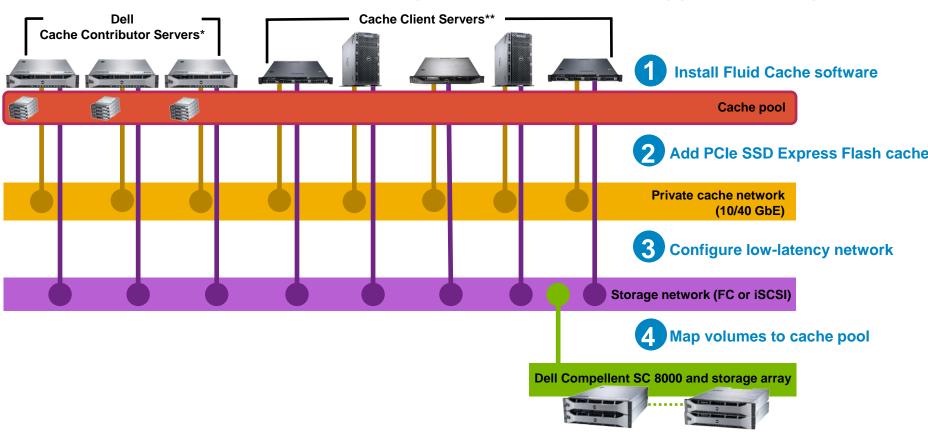

## Bring data closer to compute

Dell Fluid Cache software + Dell Compellent = Accelerated application response

Flash Memory Summit 2014 Santa Clara, CA

<sup>\*</sup>A minimum of 3 validated Dell servers are required to establish the cache pool.

<sup>\*\*</sup>Cache client servers can be a mix of Dell and other servers that run a supported OS and have an available PCIe slot.

 a technology that decouples the basic elements of a storage system