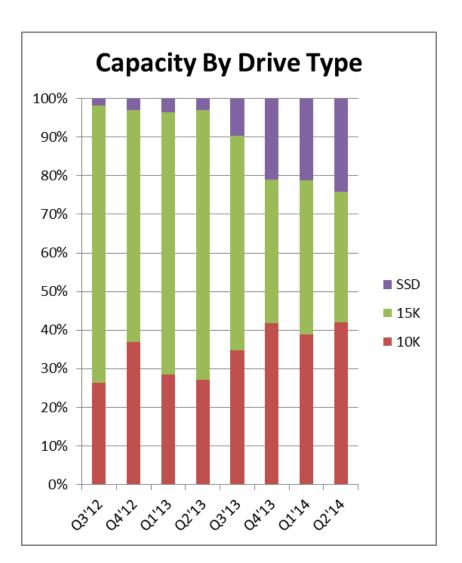

## Flash Capacity Growth in SANs

#### **Average Flash Capacity Shipped per Array**