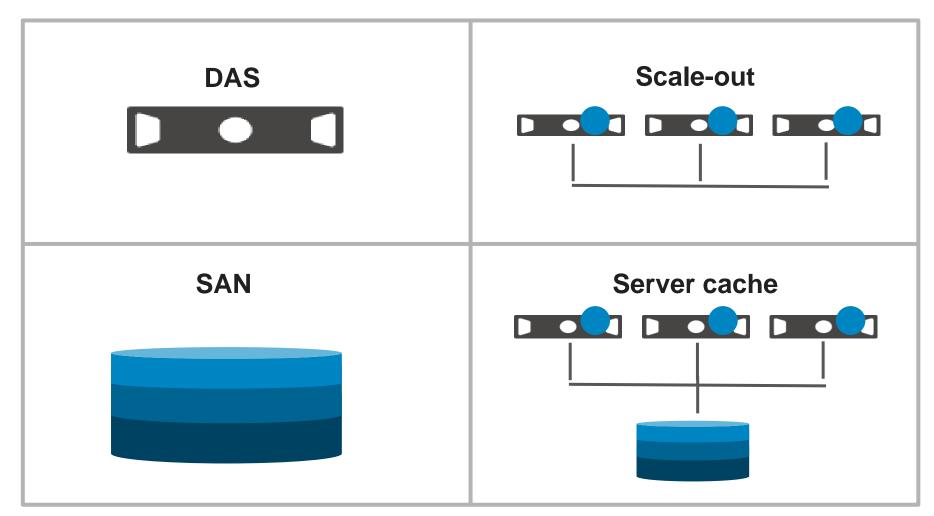

## Deployment Models for Flash in the Enterprise

John Shirley
Sr Product Strategist
Dell Storage



## Flash Memory Deployment Models





### Evolution of Flash deployments in SANs

#### Flash as a Cache



#### Flash as a Tier





## Flash Capacity Growth in SANs

#### **Average Flash Capacity Shipped per Array**











## Bring data closer to compute

Dell Fluid Cache software + Dell Compellent = Accelerated application response



Flash Memory Summit 2014 Santa Clara, CA

<sup>\*</sup>A minimum of 3 validated Dell servers are required to establish the cache pool.

<sup>\*\*</sup>Cache client servers can be a mix of Dell and other servers that run a supported OS and have an available PCIe slot.

 a technology that decouples the basic elements of a storage system

# Hyper Converged Physical Appliance Software-only Virtual Appliance

#### Traditional / Physical



Hardware

+

Software

F

**Support** 

**SAN Soluti