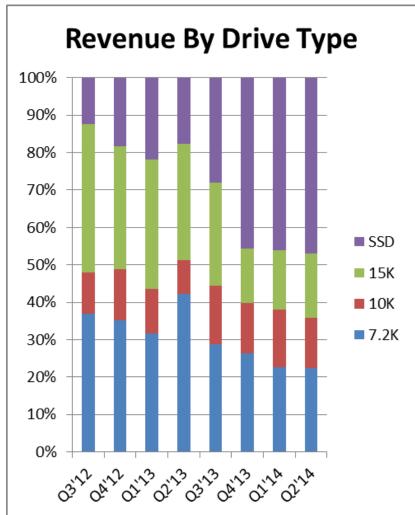

## Flash Capacity Growth in SANs

#### **Average Flash Capacity Shipped per Array**