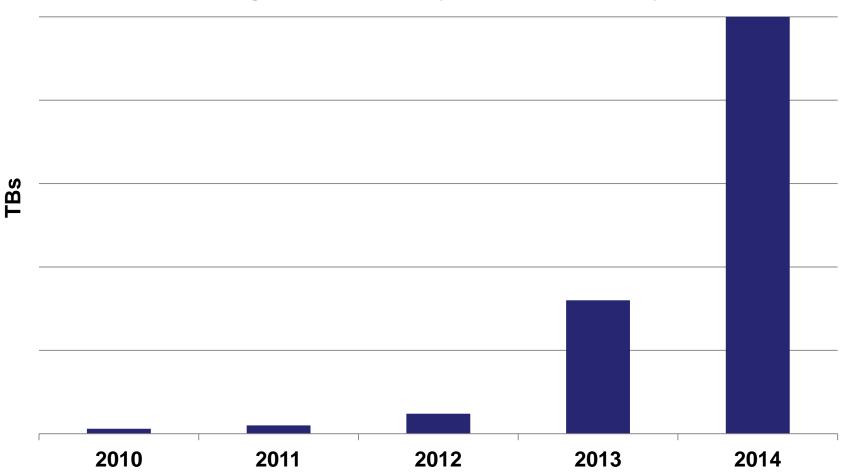

## Flash Capacity Growth in SANs

#### **Average Flash Capacity Shipped per Array**