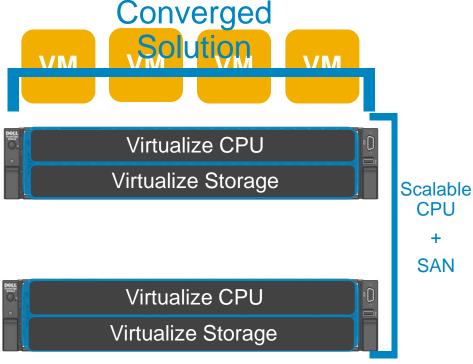

#### Traditional / Physical

Hardware

+

Software

F

**Support** 

**SAN Solution** 

 a technology that decouples the basic elements of a storage system

Software-only

 a technology that decouples the basic elements of a storage system

Hyper Converged

 a technology that decouples the basic elements of a storage system