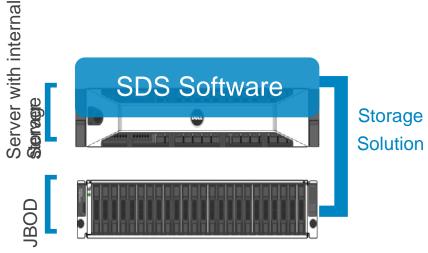

#### Traditional / Physical

Hardware

+

Software

F

**Support** 

**SAN Solution** 

 a technology that decouples the basic elements of a storage system

Software-only

 a technology that decouples the basic elements of a storage system

Hyper Converged

 a technology that decouples the basic elements of a storage system