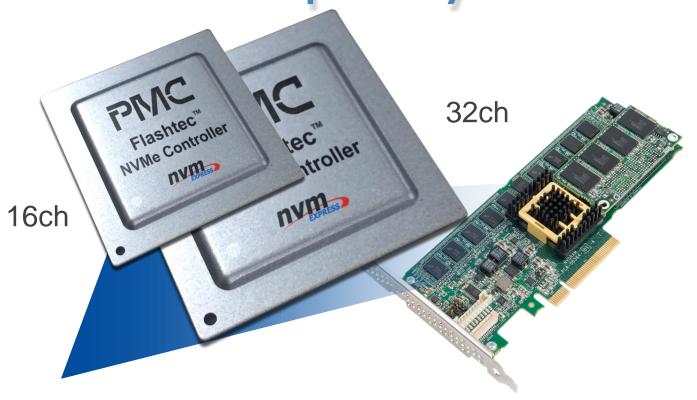

## SDF Example: PMC Flashtec™

Performance · Capacity · Flexibility

Flashtec™ NVMe Controllers Flashtec™ NVRAM Drives