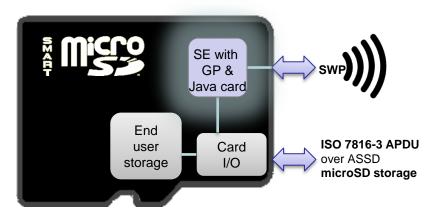

#### smart microSD

#### smart microSD

Connected to NFC front end for card emulation and SE with standard host interface & APIs