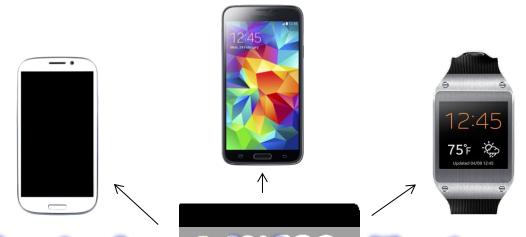

#### Freedom to change devices without constraints!

All your credentials and cardlets follow in your smart microSD

## Memory SmartSD Empowers freedom

All your credentials and cardlets remain in your smart microSD