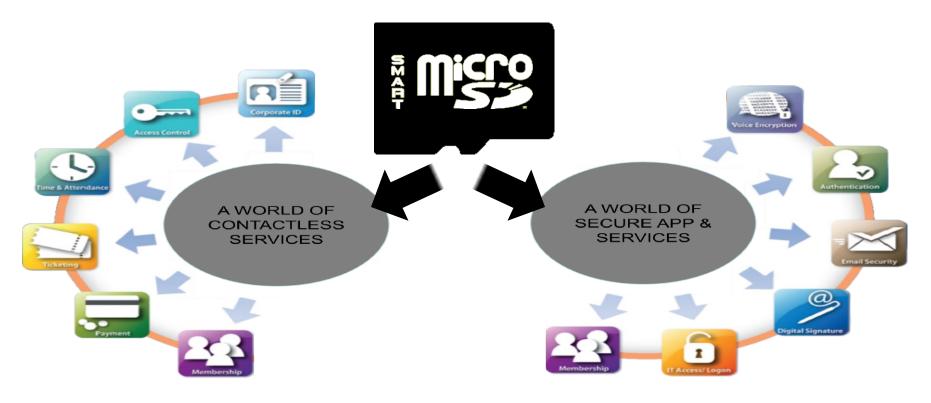

### Flash Memory SmartSD typical mobile use cases

smartSD works with NFC that is the technology enabler of contactless services on the mobile

smartSD provides support for secure App and services on the mobile