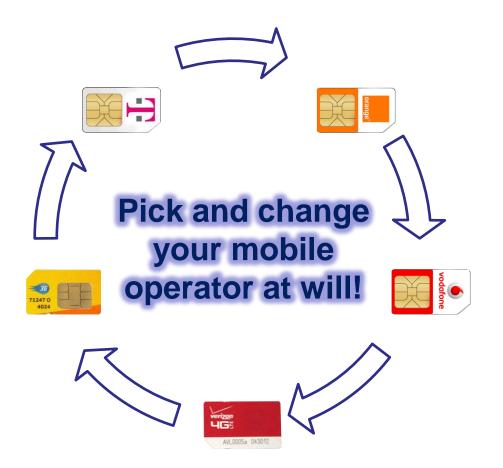

microSD

Connected to NFC front end for card emulation and SE with standard host interface & APIs



### Flash Memory SmartSD typical mobile use cases



smartSD works with NFC that is the technology enabler of contactless services on the mobile

smartSD provides support for secure App and services on the mobile



### **SmartSD Empowers Consumers**

Acquire service along your smartSD and continue to add even more!



Taking advantage of GlobalPlatform's consumer centric model smartSD aims at making secure App & services as easy to acquire and install as to download an App on your phone



### Flash Memory SmartSD Empowers freedom



#### Freedom to change devices without constraints!

All your credentials and cardlets follow in your smart microSD





## Memory SmartSD Empowers freedom





All your credentials and cardlets remain in your smart microSD



# Memory SmartSD for the service providers

# SmartSD empowers the consumer while keeping the service provider protected



All the benefits of microSD
As secured as smart card and security tokens
Contactless capable and available for mobile App



### Thank You