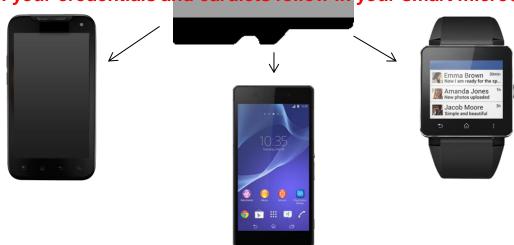

#### Freedom to change devices without constraints!

All your credentials and cardlets follow in your smart microSD

## Memory SmartSD Empowers freedom

All your credentials and cardlets remain in your smart microSD