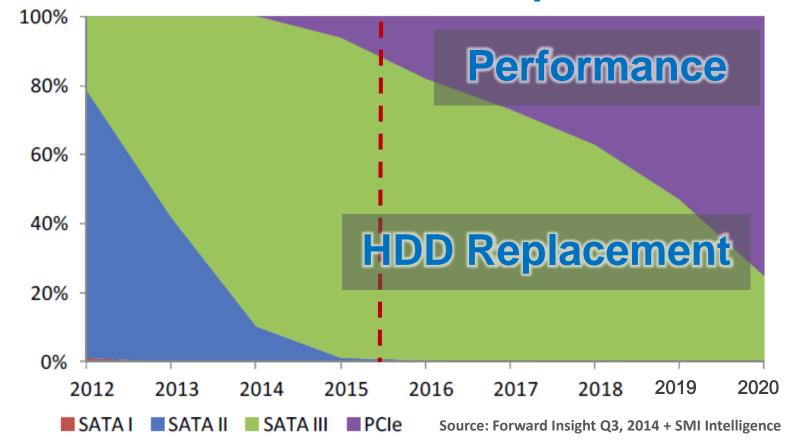

# DRAM-Less SSD Facilitates HDD Replacement

Stanley Huang Director, Product Marketing Silicon Motion, Inc.



#### **SATA SSD Trend: HDD Replacement**





#### Logic to Physical Table Swapping



**NAND**: DRAM

1000: 1

128GB: 1Gb

256GB: 2Gb



#### Memory DRAM-Less vs. DRAM-Based SSD

#### **Lower Performance and Longer Latency**

Table swap and write back

#### **Higher WAI**

Save L2F map more frequently

#### **Program Fail Handling**

No enough memory to buffer data to re-program



#### DRAM-Less SSD vs. HDD



Source: SM2246XT + 128GB MLC vs. 7200 rpm HDD



#### PC OEM Asking \$40 for 128GB SSD

320 GB Floor Price: ~\$35-40 for PC OEM

500 GB

56389

Western Digital WD10EURX 1TB OFM AV Hard Drive

1 TB

56982

Seagate Momentus LP 1TB 2.5" Internal Laptop Hard Drive

1 TB

\$4940

WD Blue WD3200LPVX 320 GB 2.5" Internal Hard Drive -SATA - 5400 rpm - 8 MB ...

55182

Seagate Momentus Thin ST500LT012 500 GB 2.5" Internal Hard Driv