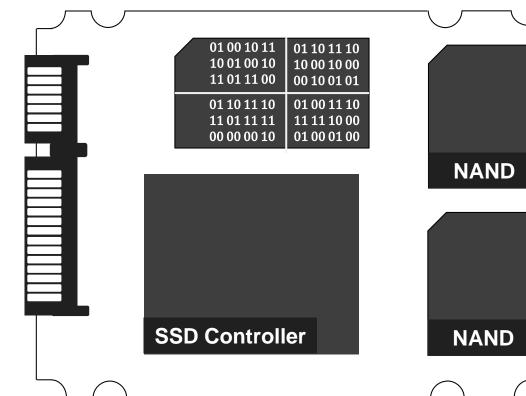

#### Logic to Physical Table Swapping

**NAND**: DRAM

1000: 1

128GB: 1Gb

256GB: 2Gb