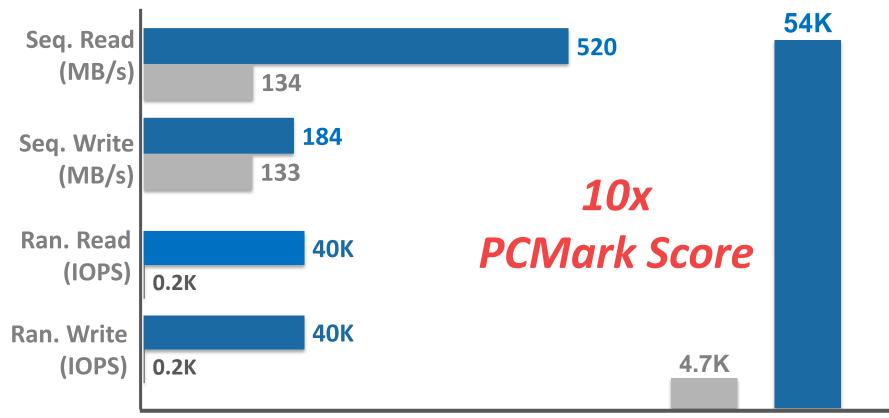

# DRAM-Less SSD Facilitates HDD Replacement

Stanley Huang Director, Product Marketing Silicon Motion, Inc.



#### **SATA SSD Trend: HDD Replacement**





#### Logic to Physical Table Swapping



**NAND**: DRAM

1000: 1

128GB: 1Gb

256GB: 2Gb



#### Memory DRAM-Less vs. DRAM-Based SSD

#### **Lower Performance and Longer Latency**

Table swap and write back

#### **Higher WAI**

Save L2F map more frequently

#### **Program Fail Handling**

No enough memory to buffer data to re-program



#### DRAM-Less SSD vs. HDD



Source: SM2246XT + 128GB MLC vs. 7200 rpm HDD



#### PC OEM Asking \$40 for 128GB SSD

320 GB Floor Price: ~\$35-40 for PC OEM

500 GB

56389

Western Digital WD10EURX 1TB OFM AV Hard Drive

1 TB

56982

Seagate Momentus LP 1TB 2.5" Internal Laptop Hard Drive

1 TB

\$4940

WD Blue WD3200LPVX 320 GB 2.5" Internal Hard Drive -SATA - 5400 rpm - 8 MB ...

55182

Seagate Momentus Thin ST500LT012 500 GB 2.5" Internal Hard Drive - SA ...



#### Flash Memory BOM Cost Reduction

| DRAM       |   | 10+% OFF   |             |            |
|------------|---|------------|-------------|------------|
| Controller | ' | Controller |             | Controller |
| RBOM       |   | RBOM       |             | RBOM       |
| MFG        |   | MFG        |             | MFG        |
| NAND       |   | NAND