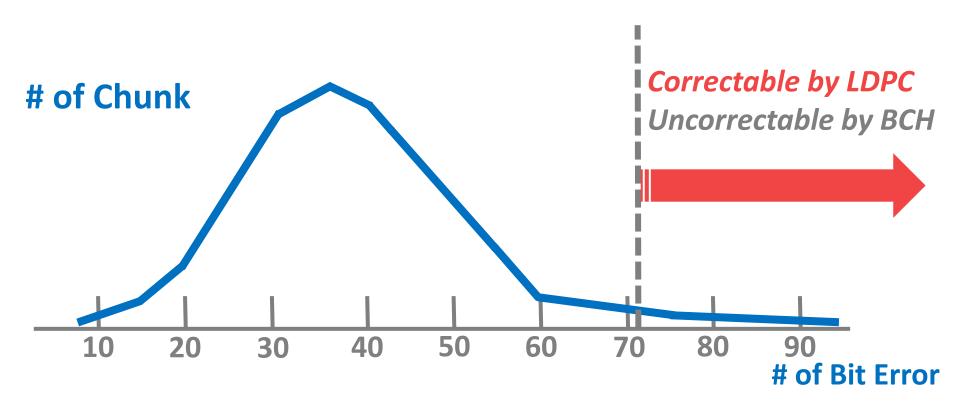

TB

\$4940

WD Blue WD3200LPVX 320 GB 2.5" Internal Hard Drive -SATA - 5400 rpm - 8 MB ...

55182

Seagate Momentus Thin ST500LT012 500 GB 2.5" Internal Hard Drive - SA ...



#### Flash Memory BOM Cost Reduction

| DRAM       |   | 10+% OFF   |             |            |
|------------|---|------------|-------------|------------|
| Controller | ' | Controller |             | Controller |
| RBOM       |   | RBOM       |             | RBOM       |
| MFG        |   | MFG        |             | MFG        |
| NAND       |   | NAND       | Moore's Law | NAND x2    |



### Memory Host Memory Buffer (HMB)







**Ultra Slim/Detachable** 

Small FF

**NVMe 1.2** 

Mem. Allocation

**Enterprise** 

Super High Perf.

**Proprietary** 

**CPU + Memory** 



#### LDPC Extends 3x TLC Life Expectancy





#### **DRAM-Less SSD Market Trend**





**DRAM-Less Facilitates HDD Replacement** 

MLC → TLC, SATA & PCIe

Complete Product Portfolio by Silicon Motion

## Visit us at the booth - 313



## THANK YOU!

#### **Disclaimer Notice**

Although efforts were made to verify the completeness and accuracy of the information contained in this presentation, it is provided "as is" as of the date of this document and always subject to change.