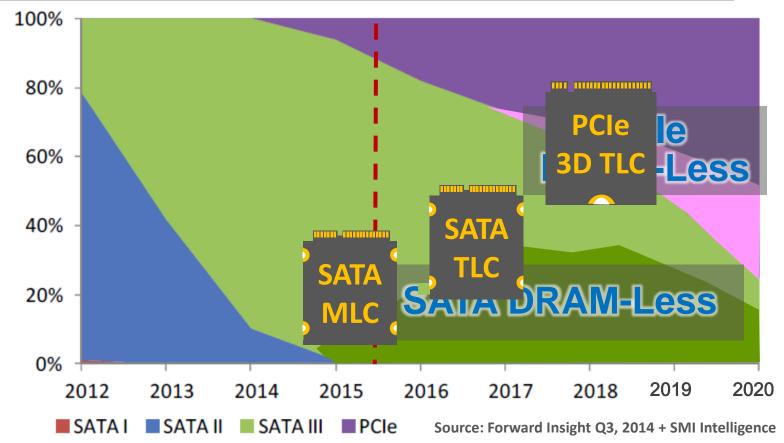

#### **DRAM-Less SSD Market Trend**

**DRAM-Less Facilitates HDD Replacement** 

MLC → TLC, SATA & PCIe

Complete Product Portfolio by Silicon Motion