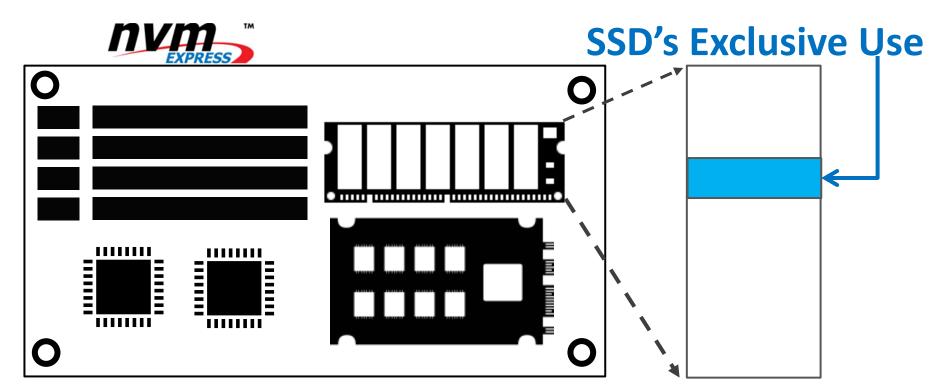

### Memory Host Memory Buffer (HMB)

**Ultra Slim/Detachable** 

Small FF

**NVMe 1.2** 

Mem. Allocation

**Enterprise** 

Super High Perf.

**Proprietary** 

**CPU + Memory** 