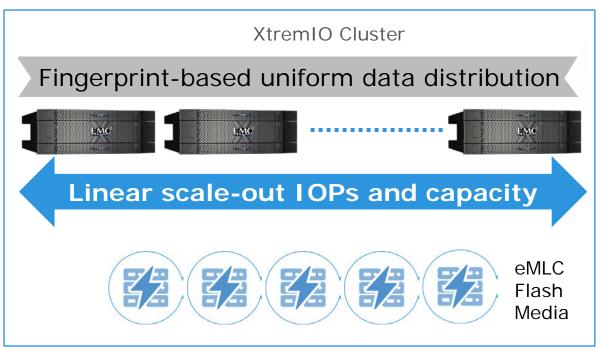

#### **SCALE-OUT**

Consistent & predictable Inherently balanced

## CONSISTENT PERFORMANCE, ALL THE TIME, AT ANY SCALE

- True scale-out architecture for mixedworkloads
- Uniform resource utilization
- Performance at any scale
- No tuning or optimization

EMC<sup>2</sup>