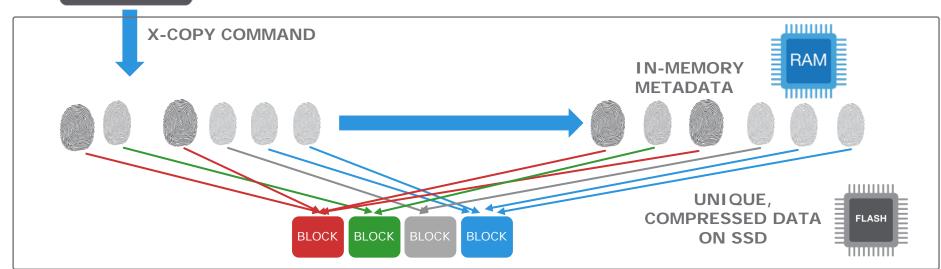

#### XTREMIO IN-MEMORY METADATA

Granular metadata distributed across controllers in a shared memory fabric

#### **AMAZING**

Metadata heavy operations

REMOTE DIRECT MEMORY ACCESS FABRIC

Flash Memory Summit 2015