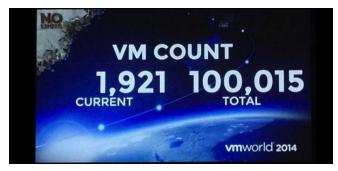

#### VMWARE HANDS ON LABS- THE RESULTS

500+ concurrent users, 4,100 VMs Short vApp life High VM churn rate <500us avg latency

100% SLA

Direct VM Console interaction

**Nested Workloads** 

LAB Count: **10,000**+

VMs Provisioned over 4 days: 100,000+