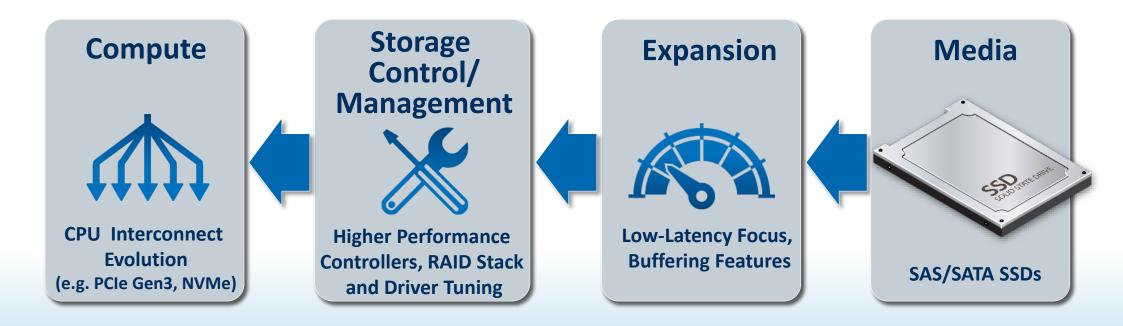

# The Ripple Effect of NVM

CAPACITY TIER

### SAS & SATA

### The Ripple Effect of NVM THE EMERGENCE OF THE PERFORMANCE TIER