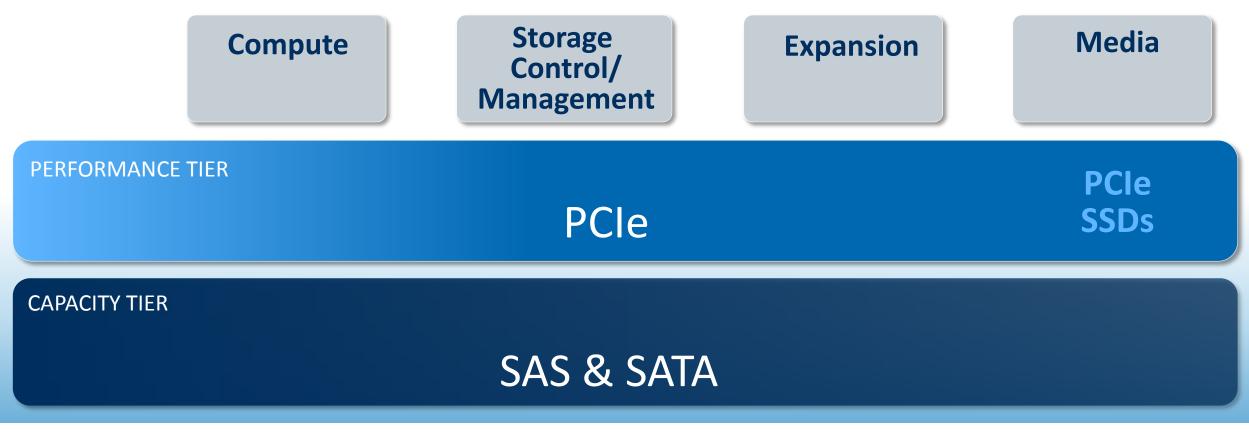

# The Ripple Effect of NVM

CAPACITY TIER

### SAS & SATA

### The Ripple Effect of NVM THE EMERGENCE OF THE PERFORMANCE TIER