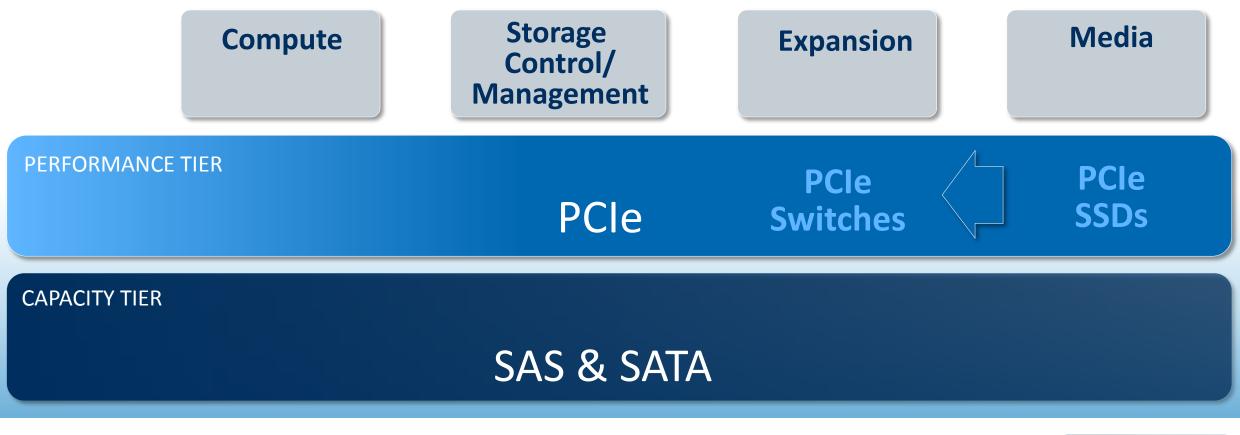

# The Ripple Effect of NVM

CAPACITY TIER

### SAS & SATA

### The Ripple Effect of NVM THE EMERGENCE OF THE PERFORMANCE TIER

# The Ripple Effect of NVM