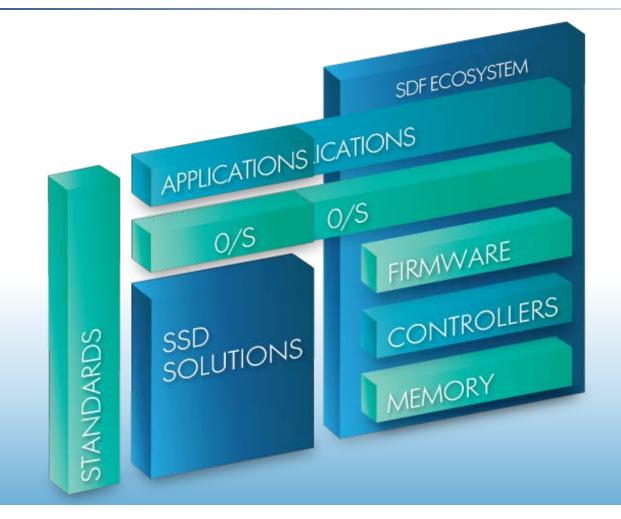

# Software Defined Flash

#### n. /ˈsôftˌwe(ə)r –diˈfīned–flaSH /

An enterprise class flash solution that uses standard hardware with all the important storage and management functions performed in intelligent firmware and software to maximize the value of the flash in its environment.

# SDF Ecosystem