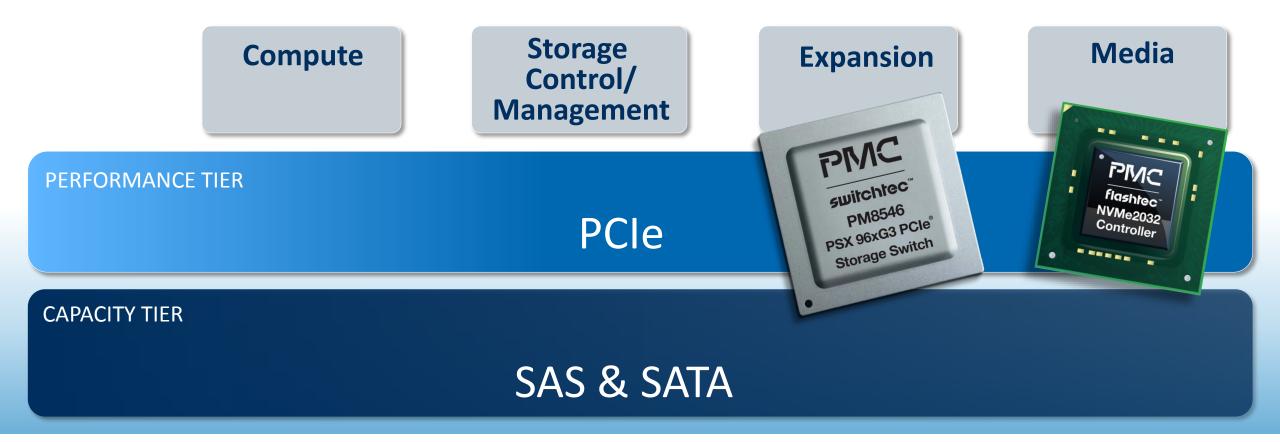

# The Ripple Effect of NVM

CAPACITY TIER

### SAS & SATA

### The Ripple Effect of NVM THE EMERGENCE OF THE PERFORMANCE TIER