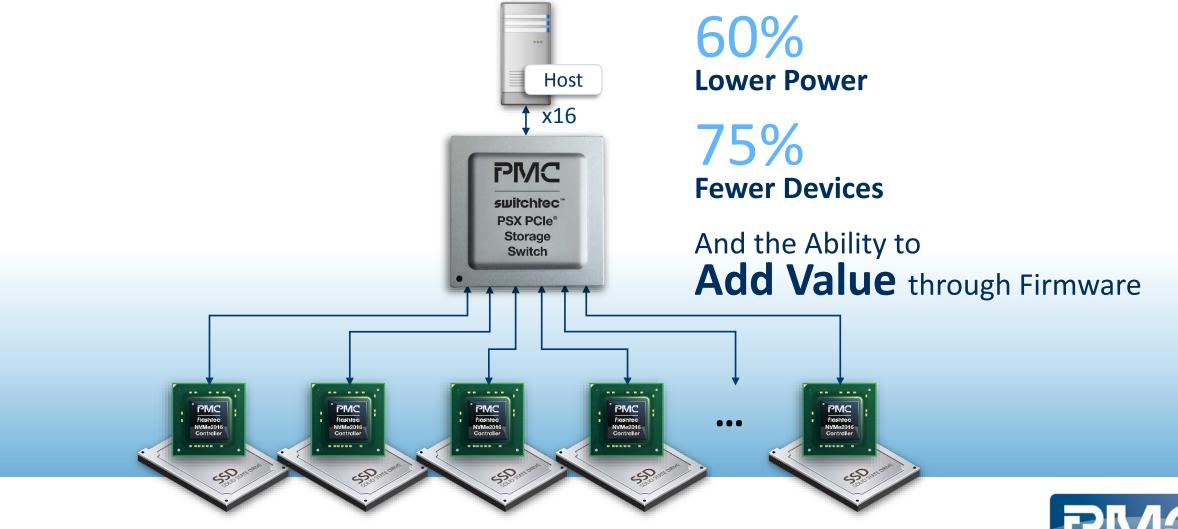

### **"After"** use case: 40 SSD all Flash Array

#### • Flexible Port Bifurcation and Low Power

- Flexible x2/4/8/16 port bifurcation
- Up to 60% lower power than other solutions
- Highest Port and NTB Density
  - Up to 48 ports, 48 NTBs and 24 Virtual Switch Partitions
- Programmable Storage Switch
  - PCIe Switch programmability
  - Integrated enclosure management processor