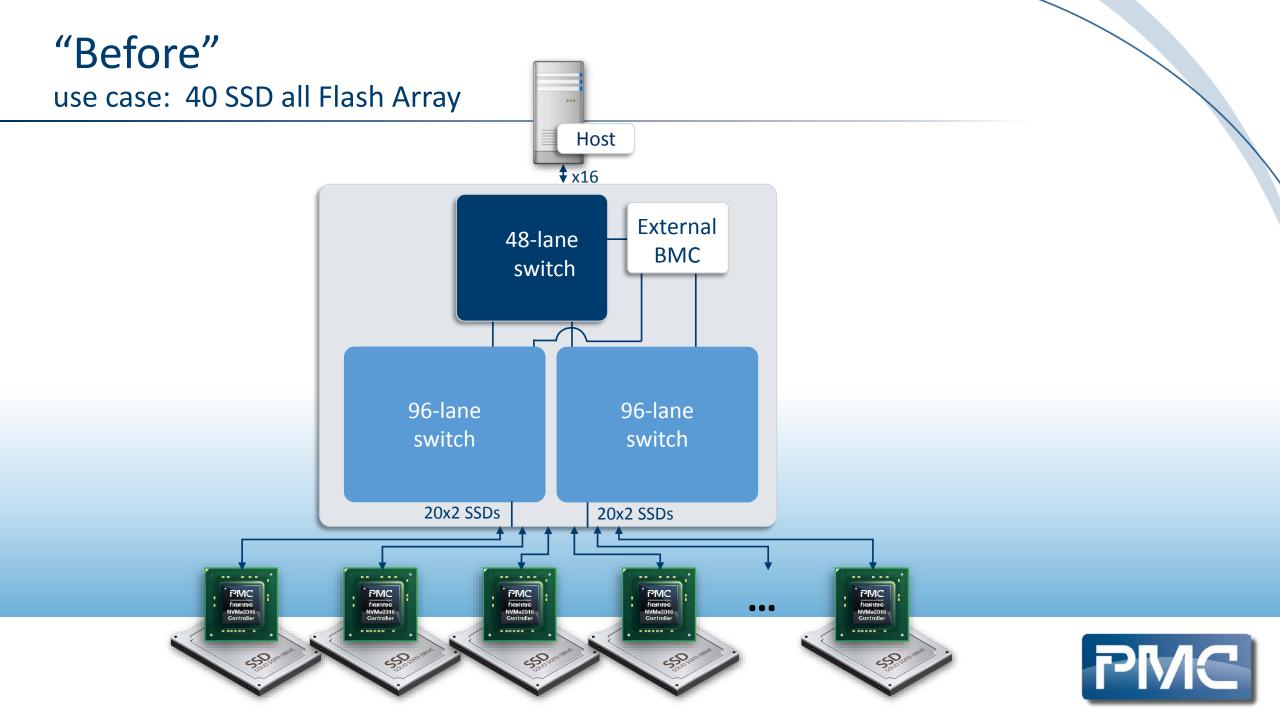

- 40+ Unique SKUs
- 5 of 6 NAND Manufacturers Used
- SLC, MLC, eMLC and TLC
- Add-In Card, 2.5", and Custom Form Factors
- Enterprise SSD, Hyperscale SSD, and All Flash Array SSD



HGS

Ultrastar®

# ... And The Momentum Continues...



### Announcing the Next Generation SDF Controller Flashtec™ NVMe2032

- Best-in-Class Performance: 1M IOPs!
- Support for Large Capacity (> 20TB)
- LDPC ECC Capabilities for Next Generation NAND
  - Adaptive LDPC Support (1Y and beyond)
- SDF-optimized Flash Interface
  - Programmable interface allows for custom microcommands to the NAND
  - Support for Toggle DDR 3.0, ONFI 4.0
  - Flexible architecture allows customers to differentiate their products





# The Ripple Effect of NVM





# Today's PCIe Switches





PIN8546 PSX 96xG3 PCIe® Storage Switch



### **"After"** use case: 40 SSD all Flash Array





## Switchtec PSX Storage Switches THE INDUSTRY'S FIRST SOFTWARE DEFINED STORAGE SWITCH



#### • PCIe Resiliency

- Error containment to prevent system crashes and blue-screening, hot-, surprise-plug
- Extensive diagnostics and debug

#### • Flexible Port Bifurcation and Low Power

- Flexible x2/4/8/16 port bifurcation
- Up to 60% lower power than other solutions
- Highest Port and NTB Density
  - Up to 48 ports, 48 NTBs and 24 Virtual Switch Partitions
- Programmable Storage Switch
  - PCIe Switch programmability
  - Integrated enclosure management processor





# Software Defined Switching

#### n. /'sôft,we(ə)r --di'fīned--switch'ng /

A switching solution that uses standard hardware with all the important storage and management f