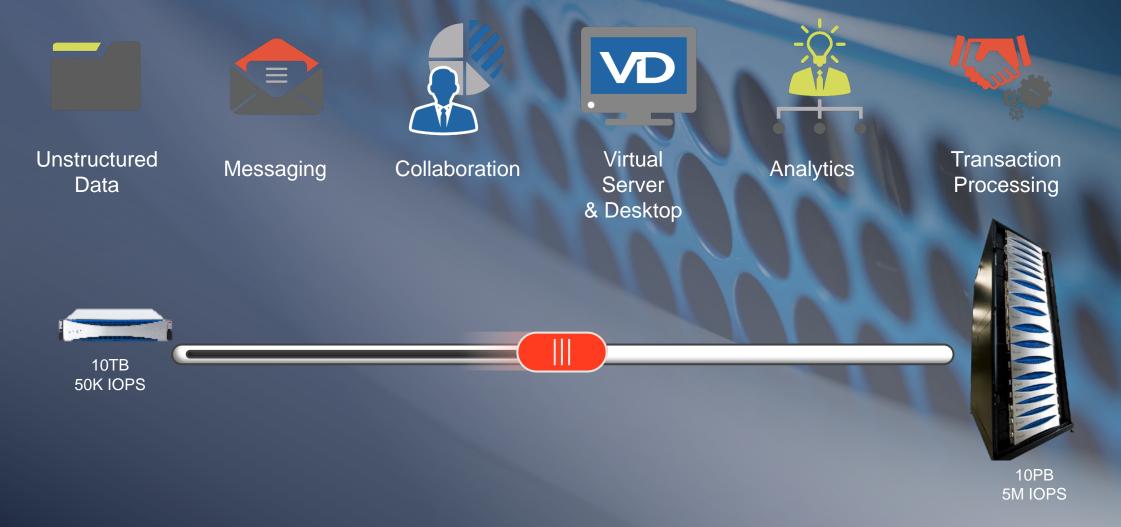

#### One Flash Platform – Any Workload

One Operating System | One Feature Set | One User Experience

#### Hyper-Consolidate to an All-Flash Data Center

5M IOPS

Hyper Consolidation

50K IOPS

10TB Effective

All-Flash Data Center

10PB Effective

HD