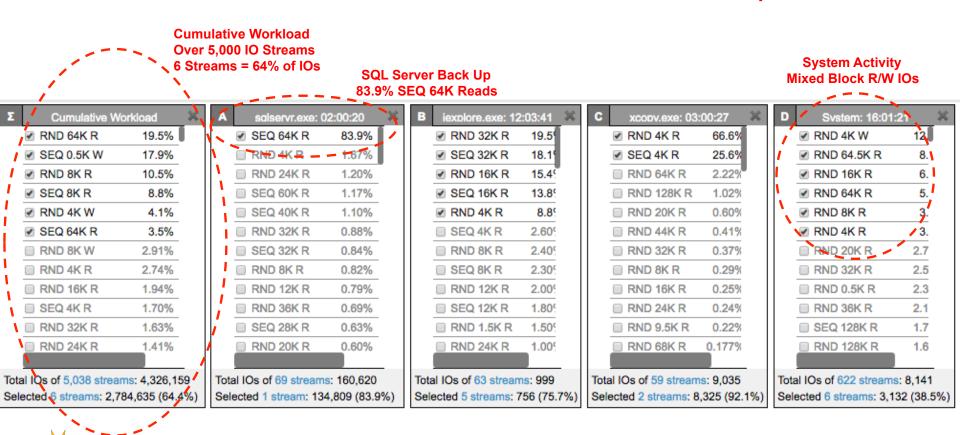

## An Examination of User Workloads

2,000 Outlet Retail Store Web Portal

Eden Kim
Calypso Systems, Inc.



## 24 Hour Real World Storage Workload Capture



### Selected Workloads from IO Stream Map



#### **Workload Comparsion: Performance (Bandwidth)**



#### **Workload Segments - Endurance (WAF)**





# Take Aways

- Real World Workloads are Very Different than Synthetic Benchmark Workloads
- SSD Performance Depends on the IO Streams the Storage Sees
- Be Sure to Buy the Right Amount of Performance
- Be Sure Your Endurance is Based on Your Workload
- Go to TestMyWorkload.com to try FREE IO Capture Tools