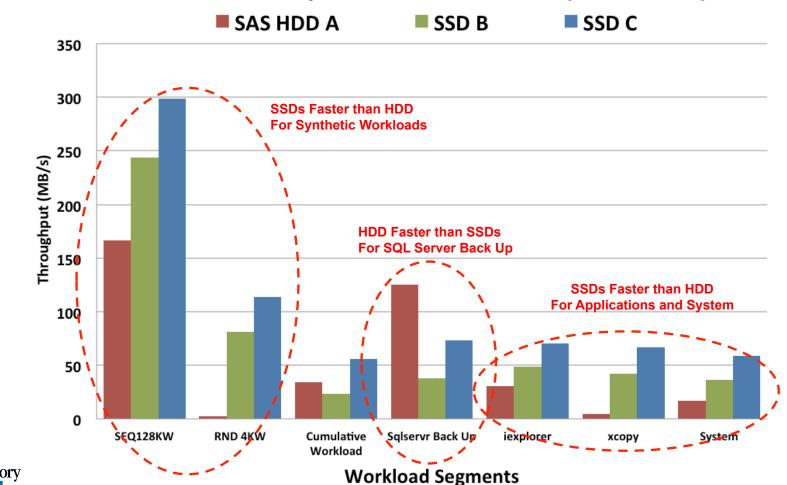

## An Examination of User Workloads

2,000 Outlet Retail Store Web Portal

Eden Kim
Calypso Systems, Inc.



## 24 Hour Real World Storage Workload Capture



### Selected Workloads from IO Stream Map



#### **Workload Comparsion: Performance (Bandwidth)**



#### **Workload Segments - Endurance (WAF)**





# Take Aways

- Real World Workloads are Very Different than Synthetic Benchmark Workloads
- SSD Performance Depends on the IO Streams the Storage Sees
- Be Sure to Buy the Right Amount of Performance
- Be Sure Your Endurance is Based on Your Workload
- Go to TestMyWorkload.com to try FREE IO Capture Tools