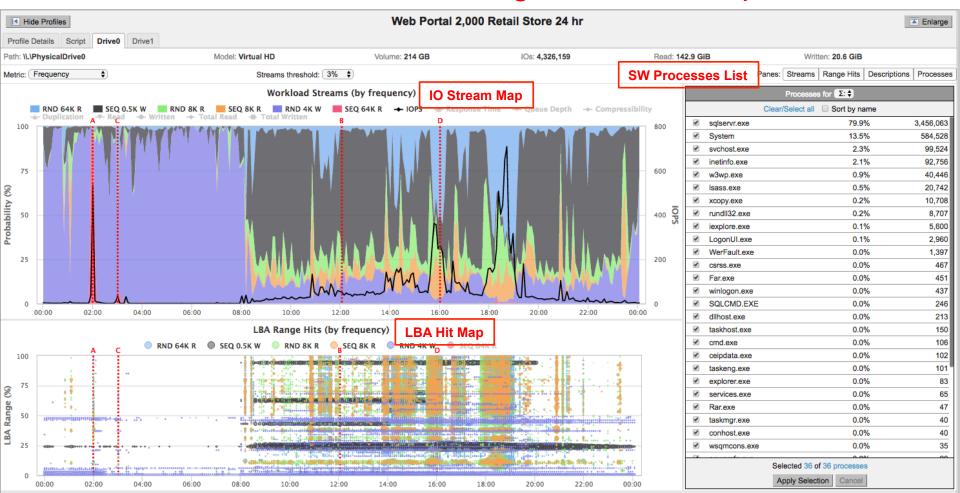

## 24 Hour Real World Storage Workload Capture

### Selected Workloads from IO Stream Map