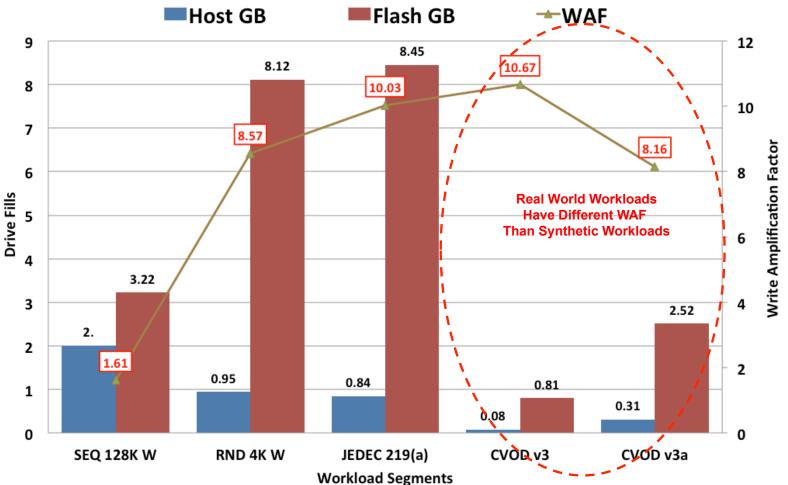

## An Examination of User Workloads

2,000 Outlet Retail Store Web Portal

Eden Kim
Calypso Systems, Inc.



## 24 Hour Real World Storage Workload Capture



### Selected Workloads from IO Stream Map



#### **Workload Comparsion: Performance (Bandwidth)**



#### **Workload Segments - Endurance (WAF)**





# Take Aways

- Real World Workloads are Very Different than Synthetic Benchmark Workloads
- SSD Performance Depends on the IO Streams the Storage Sees
- Be Sure to Buy the Right Amount of Performance
- Be Sure Your Endurance is Based on Your Workload
- Go to TestMyWorkload.com to try FREE IO Capture Tools