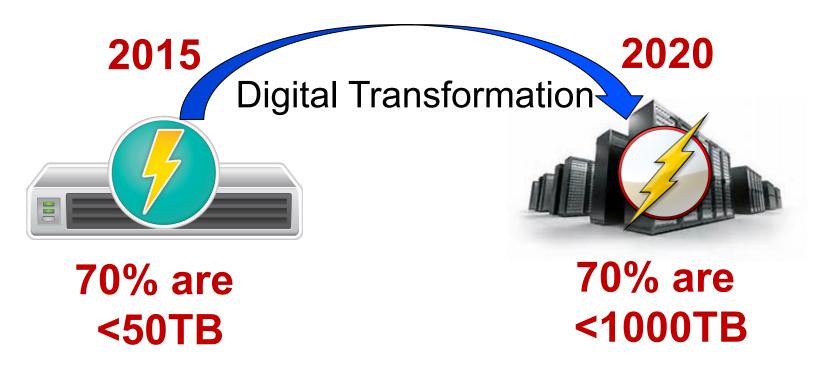

## Memory Enterprise Flash Deployment Growth

#### 2015

70% are <50TB

## **Enterprise Flash Deployment Growth**