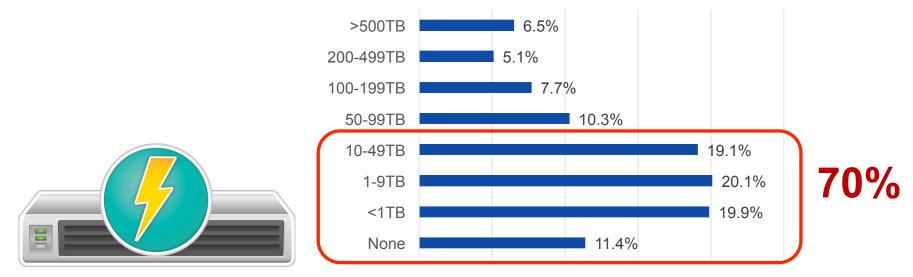

### Enterprise Flash Deployment Sizes

Source: 451 Research, Voice of the Enterprise: Storage, Q1 2016

CONTINUED FLASH PRICE REDUCTIONS

ACCELERATED FLASH PERFORMANCE

**ADVANCED ANALYTICS** 

#### 2015

70% are <50TB