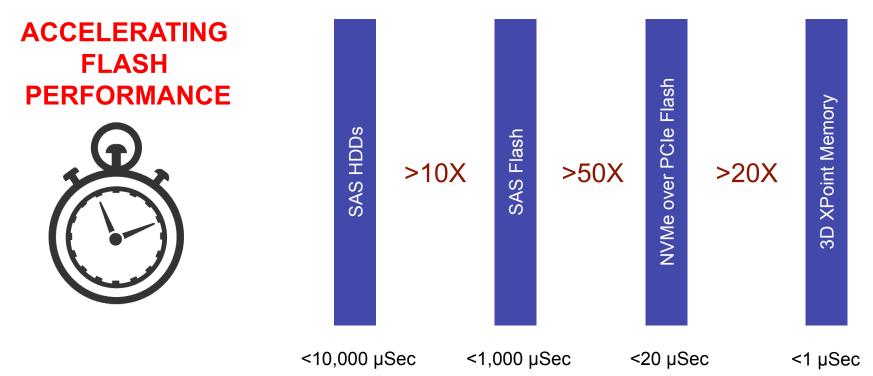

### Enterprise Flash Deployment Sizes

Source: 451 Research, Voice of the Enterprise: Storage, Q1 2016

CONTINUED FLASH PRICE REDUCTIONS

ACCELERATED FLASH PERFORMANCE

**ADVANCED ANALYTICS** 