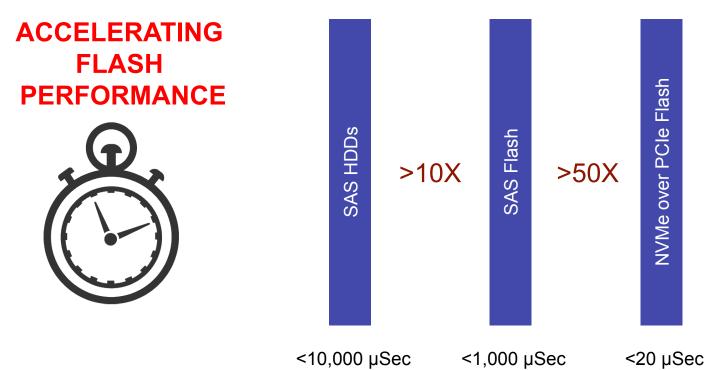

### Enterprise Flash Deployment Sizes

Source: 451 Research, Voice of the Enterprise: Storage, Q1 2016

CONTINUED FLASH PRICE REDUCTIONS

ACCELERATED FLASH PERFORMANCE

**ADVANCED ANALYTICS** 