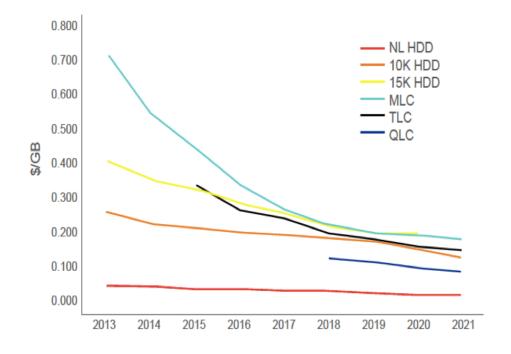

#### CONTINUING FLASH PRICE REDUCTIONS

Source: Consolidated Industry Analyst Data (Trendfocus, IDC, Gartner)