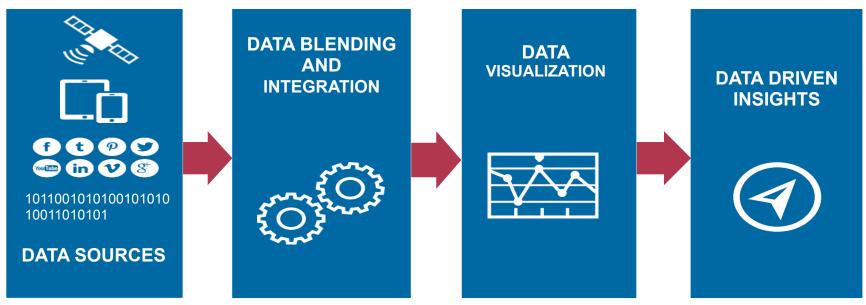

# ADVANCING ANALYTICS ~

## Smart Energy Grids

- Real-time analytics run on flash using historical patterns combined with ingested data from edge sensors
- Optimizes output by matching power production with demand
- Enables rapid diagnosis of grid disruptions