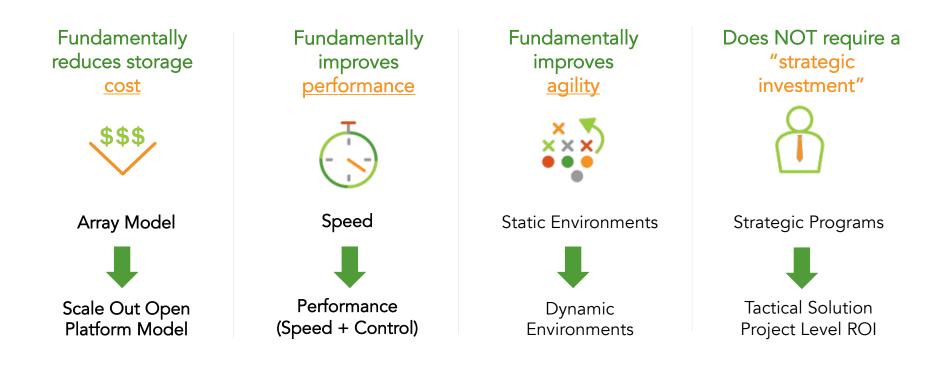

# FORMATION ONE

DYNAMIC STORAGE PLATFORM

Dramatically lower costs by consolidating traditional SAN/NAS workloads

Deliver scale-out performance with

dynamic tiering and QoS control

Gain greater business agility by automating and simplifying management

DYNAMIC STORAGE PLATFORM

All SDS is not equal

The Formation Dynamic Storage Advantage