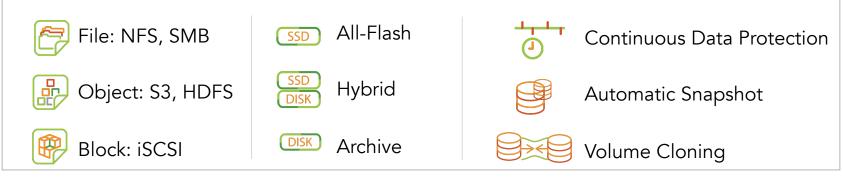

#### Your choice of access protocol, performance and protection

- An all-in-one platform for both legacy and next-gen workloads
- Provides complete flexibility with settings changeable on the fly!

### FormationOne: All-Flash-Access

- Working data set always on flash
- Hybrid data resiliency replicas on disk
- Flash performance sub-ms latency
- Append only writes & Inline Dedup - Minimize wear on SSDs
- Unlimited instant snaps and flash clones