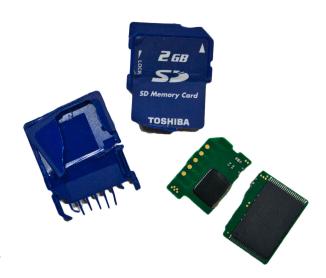

### The Care & Feeding of your Media

- NAND Flash devices can and do fail
  - They just fail differently in complex ways
- Physical damage
- Liquid exposure
- Flash controller or firmware
- NAND media failure
- Unknown
  - One minute it's fine and now it's unreadable