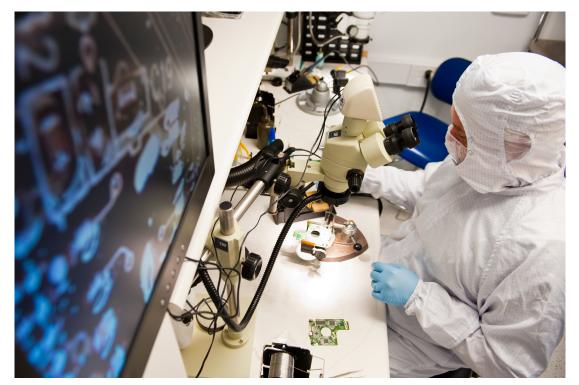

#### Professional Lab Data Recovery

- Specialized labs are like the ER for your data
  - Physical & liquid damage
  - PCB reflow & repairs
  - Controller chip replacement
  - NAND chip-off
  - Proprietary software
- Forensic, legal & security support
- Best option for critical data