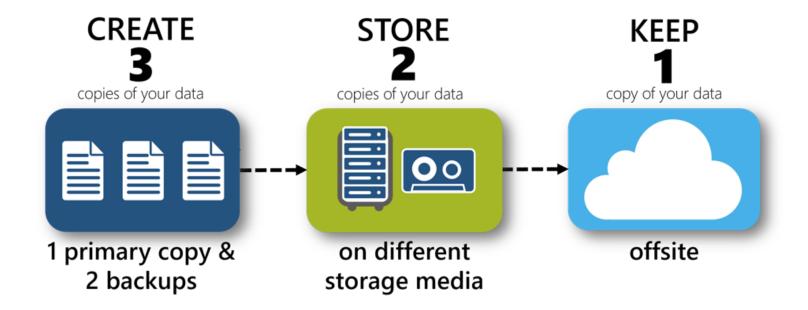

# Backup...Backup!

Flash Memory Summit 2016 Santa Clara, CA Graphic credit www.netelligent.com

DriveSavers Confidential – Do Not Forward 11

#### Backup...Backup!

- Automate or schedule your backups
- A RAID device is not backup
- The Cloud is not magic
- Your video and photos are \$\$\$