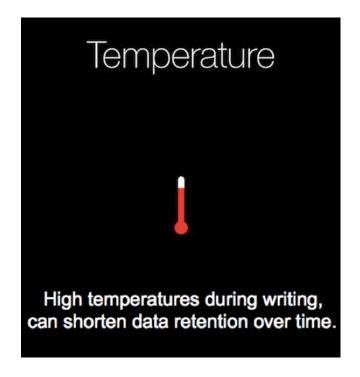

### The Care & Feeding of your Media

- Handling & Storage
  - Be nice to your media!
  - Follow manufacturer guidelines
- Data Retention
  - How long does data last on my card or drive?
  - Temperature matters
    - At recording time and during storage