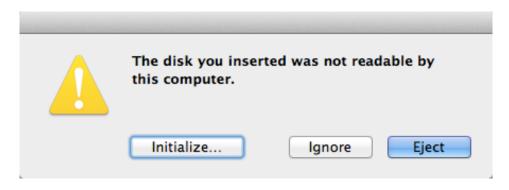

#### **Troubleshooting Storage Problems**

- I can't read my media!
  - Don't panic, stay calm and breathe...
- Disk errors during importing data
  - What can you do?

#### Troubleshooting Storage Problems

- Try multiple card readers
  - You might get lucky, not all readers are equal

Flash Memory Summit 2016 Santa Clara, CA

DriveSavers Confidential - Do Not Forward 6