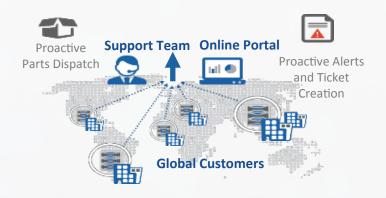

### IntelliCare<sup>™</sup> – Proactive Customer Care

**Automated Case Management** 

**Flash Commitment** 

**Lifetime Storage** 