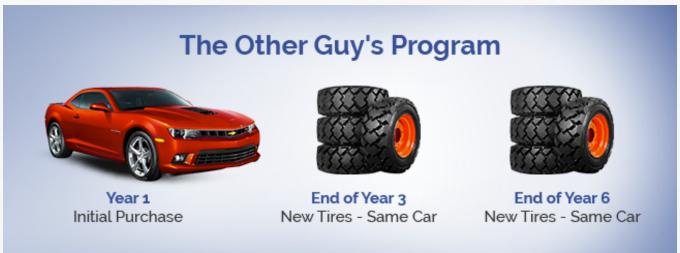

*

Performance Media (Mem, eMLC, X-Point)

| Hybrid    | Flash-Hybrid |           | All-Flash  | Dense-Flash |
|-----------|--------------|-----------|------------|-------------|
| 10% Flash | 30% Flash    | 50% Flash | 100% Flash | 100% Flash  |



Same Operating System | Same Feature Set | Same User Experience

### IntelliCare<sup>™</sup> – Proactive Customer Care







**Automated Case Management** 



**Flash Commitment** 



**Lifetime Storage** 



### IntelliCare™ Lifetime Storage

### Buy Once, Refresh your Storage Forever



- Technology refresh embedded in maintenance agreement
- One CAPEX purchase up front, future refresh events are OPEX
- Non-disruptive controller and media updates
- Access to new software features at no additional cost



## How Lifetime Storage Stacks Up