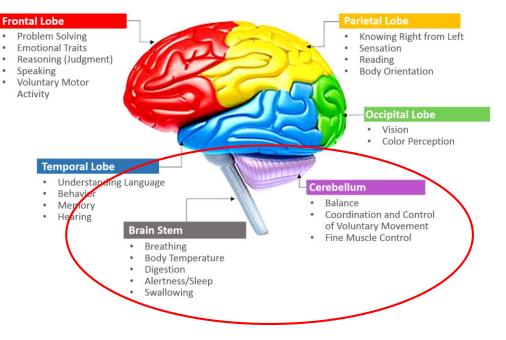

### NOR Flash stores the most critical code and parameters to start and operate the system

Flash Memory Summit 2017 Santa Clara, CA

Sources: Cypress, HumanBrainFacts.org