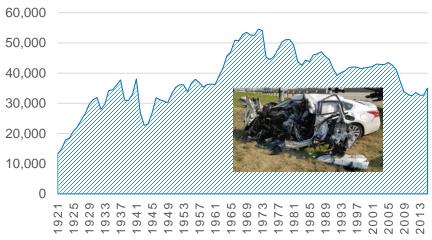

# Can You Trust Your New Driver?

Is your new driver safer than humans?

1.25 million people die each year in traffic accidents

### TRAFFIC DEATHS IN US PER YEAR

Is your new driver sober or driving under the influence...of hackers