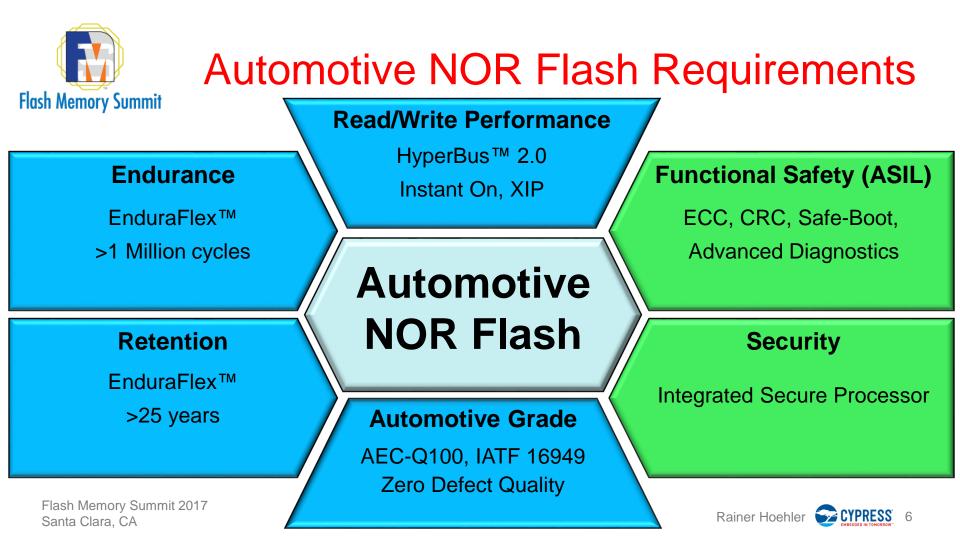

### NOR Flash stores the most critical code and parameters to start and operate the system

Flash Memory Summit 2017 Santa Clara, CA

Sources: Cypress, HumanBrainFacts.org

### **Functional Safety**

Security

### Our Responsibility: Assure highest functional safety and security for the most critical code and parameters