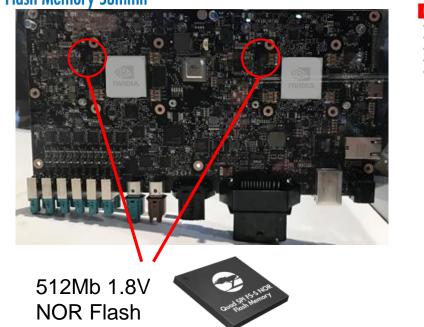

### NOR Flash stores the most critical code and parameters to start and operate the system

Flash Memory Summit 2017 Santa Clara, CA

Sources: Cypress, HumanBrainFacts.org