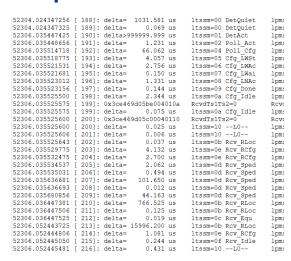

#### Example #1 Power Up Failure

 Drive link up successfully, but did not get ready within CAP.TO timeout (120 sec)

#### From TLP Capture:

```
36217.548193680 [ 252]: detla>999999.999 us
                                   ltssm=0b Rcv RLoc lpmsm=1 LPMSM L0
                                                                        11pmsm=0 L1PM L10
                                                                                          TxEI=0 RxEI=0 Clkreq=0
36217.548194786 [ 253]: detla=
                                   ltssm=0e Rcv RCfq
                                                   lpmsm=1 LPMSM L0
                                                                        11pmsm=0 L1PM L10
36217.548194986 [ 254]: detla=
                                                                        11pmsm=0 L1PM L10
                                    ltssm=10 --L0-- lpmsm=1 LPMSM LO LTSSM State = L0 : Link up successfully 0x04000001 0x00000000f 0x0400007c 0xd5d32dc9 0x000000009 0x00680204 0x20000001 0x00000000f (11,0,10) - UP2DN
36217.548195453 [ 255]: detla=
                         0.967 us
                                   ltssm=10 --L0--
                                   0x4a000001 0x04000004 0x00000000 0x436c4100 0x564028a5 0x00000000 0x00000000 0x00000000 (11,0,01) - DN2UP
36217.555287506 [2086]: <--DN1[ Cpl w/ data ]
36217.555585753 [2117]: -->DN1[ Mem32 Write ]
                                   0x40000002 0x000000ff 0xf4c10030 0x0020970d 0x02000000 0x28b8e361 0x40000001 0x0000000f (11,0,10) - UP2DN
                                   36217.555585773 [2118]: -->DN1[ Mem32 Write ]
                                   36217.659045173 [2120]: -->DN1[ Mem32 RdReq
36217.762805893 [2121]: -->DN1[ Mem32 RdReq ]
                                    0x00000001 0x0000000f 0xf4c1001c 0x9b9e56d9 0x00000000 0x00000000 0x00000009 0x0088024c (11,0,10) - UP2DN
                                    0x4a000001 0x04000004 0x00000001c 0x000000000 0x000000000 0x00000001c 0x00000000 (11,0,01) - DN2UP
36217.762811860 [2106]: <--DN1[ Cpl w/ data ]
36217.866586813 [2122]: -->DN1[ Mem32 RdReg ]
                                   36217.866592586 [2107]: <--DN1[ Cpl w/ data ]
                                   0x4a000001 0x04000004 0x00000001c 0x000000000 0x4a0000001 0x04000004 0x00000001c 0x000000000 (11,0,01) - DN2UP
36217.970334353 [2123]: -->DN1[ Mem32 RdReq ]
                                   0x00000001 0x0000000f 0xf4c1001c 0x58669ccb 0x20000001 0x0000000f 0x00000009 0x00280204 (11,0,10) - UP2DN
36217.970340526 [2108]: <--DN1[ Cpl w/ data ]
                                   0x4a000001 0x04000004 0x00000001c 0x000000000 0x000000000 0x00000001c 0x00000000 (11,0,01) - DN2UP
36218.074099953 [2124]: -->DN1[ Mem32 RdReq ]
                                   0x00000001 0x0000000f 0xf4c1001c 0x1f7b8c00 0x00000000 0x00000000 0x00000009 0x00680394 (11,0,10) - UP2DN
36218.074105793 [2109]: <--DN1[ Cpl w/ data ]
                                   0x4a000001 0x04000004 0x00000001c 0x000000000 0x4a000001 0x04000004 0x0000001c 0x00000000 (11,0,01) - DN2UP
36218.177869973 [2125]: -->DN1[ Mem32 RdReq ]
                                   36218.177875986 [2110]: <--DN1[ Cpl w/ data ]
                                   0x4a000001 0x04000004 0x0000001c 0x00000000 0x000000000 0x00000001c 0x00000000 (11,0,01) - DN2UP
```

#### Example #1 Power Up Failure

 Host kept polling for CSTS.RDY bit, drive returned value "0" even after 120 sec

```
36337.410990460 [3259]: <--DN1[ Cpl w/ data ]
                     0x4a000001 0x04000004 0x00000001c 0x000000000 0x1fe5272b 0x468963ef 0xb1010de5 0xflea9166 (11,0,01) - DN2UP
36337.514751413 [3275]: -->DN1[ Mem32 RdReq ]
                    0x00000001 0x0000000f 0xf4c1001c 0x4c9a1821 0x20000001 0x0000000f 0x00000009 0x00280204 (11,0,10) - UP2DN
36337.618508673 [3276]: -->DN1[ Mem32 RdReg ]
                    0x00000001 0x0000000f 0xf4c1001c 0xecfeb59e 0x00000000 0x00000000 0x00000000 (11,0,10) - UP2DN
                                   <u>0x000000000</u>0xa79829a1 0xb1a7bf4f 0xec298056 0xfb987d92 (11,0,01) - DN2UP
                     36337.722278653 [3277]: -->DN1[ Mem32 RdReg ]
36337.722284566 [3262]: <--DN1[ Cpl w/ data ]
36337.826109773 [3278]: -->DN1[ Cfg 0 RdReq ]
```