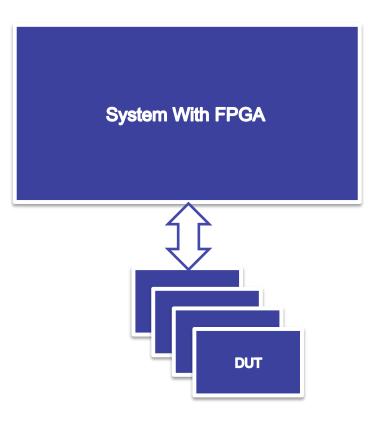

## Solution: Traffic Capture Tool

- Transaction Layer Packet capture
- Link raining & Status State Machine (LTSSM) capture
- Submission & Completion queue information
- Command log dump

## Solution: Traffic Capture Tool