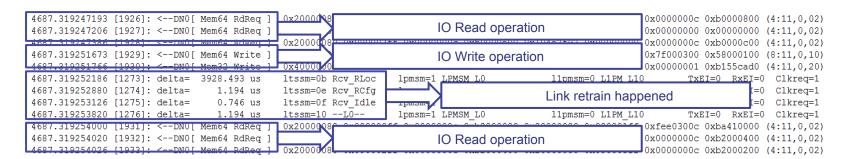

## Example #2 Link Retrain Issue

From TLP Capture: Link retrain in middle of IO operation