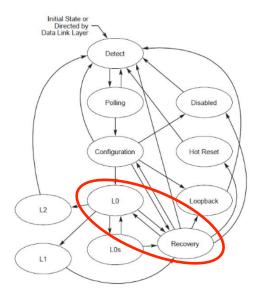

## Example #2 Link Retrain Issue

From TLP Capture: Link retrain in middle of IO operation