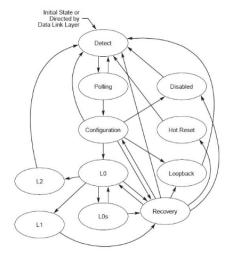

## Example #2 Link Retrain Issue

From TLP Capture: Link retrain in middle of IO operation